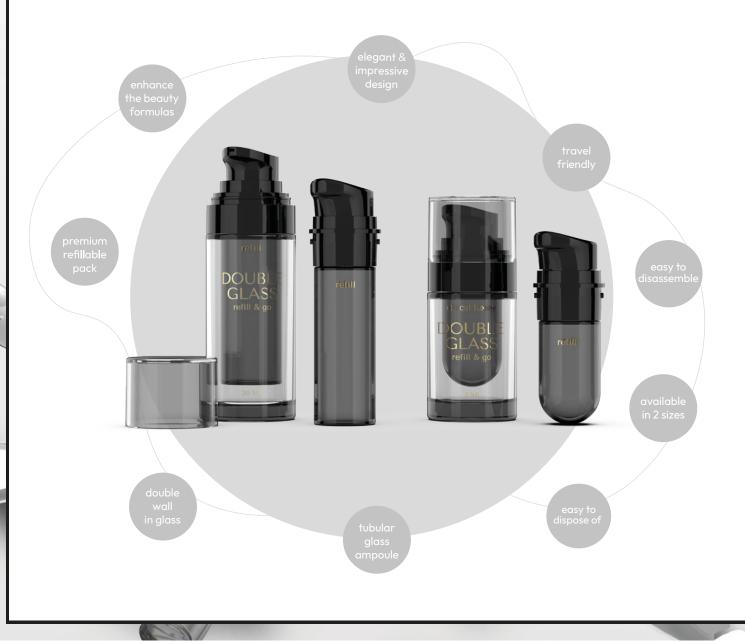

# DOUBLE GLASS refill & go

For the **extra-premium** packaging segment, Berlin Packaging Beauty offers the sophisticated look of the Double Glass Refill & Go collection. Available in two sizes 15 and 30 ml, it is the perfect mix of elegance and sophistication thanks to its attractive design: a glass refill bottle seemingly suspended inside a larger glass bottle that protects it from the outside while showcasing and enhancing the textures of the beauty formulas.

# THE PERFECT TRAVEL PACK

Double Glass Refill & Go is the perfect packaging for travelling, as you can carry only the refill bottles with their pumps and safety clips, thus gaining a space and weight advantage.

### **UNPACKING Y/OUR SUSTAINABILITY POTENTIAL**

**Reusable & Refillable**: Double Glass Refill & Go allows the outer glass bottle to be reused. Customers can reuse the glass packaging and refill it with only one gesture, thanks to the innovative mechanism designed by Berlin Packaging Beauty.

**Separable components**: Double Glass Refill & Go has another sustainable feature: its components can be easily separated and disposed of in separate collection streams.

#### **FEATURES**

- Glass, a fully recyclable material
- Slim & ergonomic design
- Travel solution: refill bottle with safety clip
- Reuse & refill concept
- Many decorations available on glass bottle and glass ampoule and vial