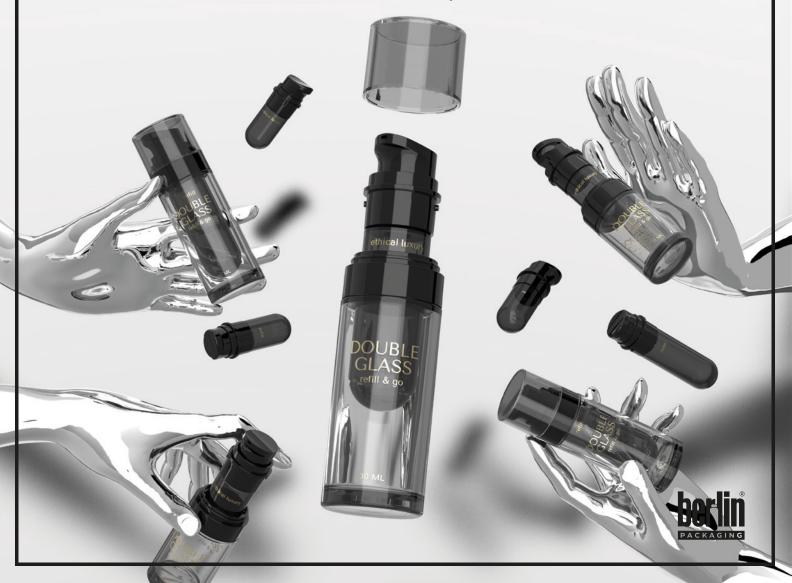

# DOUBLE GLASS refill & go

ethical luxury

# DOUBLE GLASS refill & go

For the **extra-premium** packaging segment, Berlin Packaging Beauty offers the sophisticated look of the Double Glass Refill & Go collection. Available in two sizes 15 and 30 ml, it is the perfect mix of elegance and sophistication thanks to its attractive design: a glass refill bottle seemingly suspended inside a larger glass bottle that protects it from the outside while showcasing and enhancing the textures of the beauty formulas.