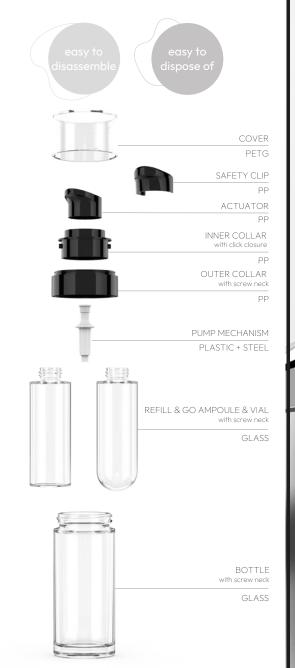

**Separable components**: Double Glass Refill & Go has another sustainable feature: its components can be easily separated and disposed of in separate collection streams.

### **TECHNICAL DETAILS**

# DOUBLE GLASS REFILL & GO 30 ML

NECK: SPECIAL SHAPE: ROUND BOTTLE MATERIAL: GLASS COLLAR MATERIAL: PP COVER MATERIAL: PETG DIAMETER: 42.5 mm HEIGHT with COVER: 132.5 mm DOSING: 250 mcl

# DOUBLE GLASS REFILL & GO 15 ML

NECK: SPECIAL SHAPE: ROUND BOTTLE MATERIAL: GLASS COLLAR MATERIAL: PP COVER MATERIAL: PETG DIAMETER: 42.5 mm HEIGHT with COVER: 105.7 mm DOSING: 250 mcl

AMPOULE

# REFILL & GO AMPOULE & VIAL 30 ML

NECK: SPECIAL SHAPE: ROUND REFILL MATERIAL: GLASS PUMP MATERIAL: PP SAFETY CLIP MATERIAL: PP DIAMETER: 28.3 mm HEIGHT with pump & safety clip: Ampoule 117.1 mm | Vial 113.1 mm

AMPOULE VIAL

REFILL & GO AMPOULE & VIAL 15 ML

NECK: SPECIAL SHAPE: ROUND REFILL MATERIAL: GLASS PUMP MATERIAL: PP SAFETY CLIP MATERIAL: PP DIAMETER: 28.3 mm HEIGHT with pump & safety clip: Ampoule 88.1 mm | Vial 84.1 mm