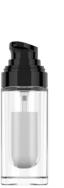

# DOUBLE GLASS refill & go

For the **extra-premium** packaging segment, Berlin Packaging Beauty offers the sophisticated look of the Double Glass Refill & Go collection. Available in two sizes 15 and 30 ml, it is the perfect mix of elegance and sophistication thanks to its attractive design: a glass refill bottle seemingly suspended inside a larger glass bottle that protects it from the outside while showcasing and enhancing the textures of the beauty formulas.