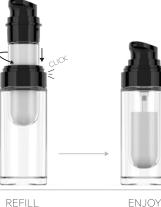

showcasing and enhancing the textures of the beauty formulas.



# THE PERFECT TRAVEL PACK

Double Glass Refill & Go is the perfect packaging for travelling, as you can carry only the refill bottles with their pumps and safety clips, thus gaining a space and weight advantage.



### **UNPACKING Y/OUR SUSTAINABILITY POTENTIAL**



**Reusable & Refillable**: Double Glass Refill & Go allows the outer glass bottle to be reused. Customers can reuse the glass packaging and refill it with only one gesture, thanks to the innovative mechanism designed by Berlin Packaging Beauty.

**Separable components**: Double Glass Refill & Go has another sustainable feature: its components can be easily separated and disposed of in separate collection streams.



## BUY, REUSE, REFILL...REPEAT!





ENJOY







BUY

# REFILLABLE GLASS PACKAGING

VIAI

### **TECHNICAL DETAILS**



# DOUBLE GLASS REFILL & GO 30 ML

NECK: SPECIAL SHAPE: ROUND BOTTLE MATERIAL: GLASS COLLAR MATERIAL: PP COVER MATERIAL: PETG DIAMETER: 42.5 mm HEIGHT with COVER: 132.5 mm DOSING: 250 mcl





# DOUBLE GLASS REFILL & GO 15 ML

NECK: SPECIAL SHAPE: ROUND BOTTLE MATERIAL: GLASS COLLAR MATERIAL: PP COVER MATERIAL: PETG DIAMETER: 42.5 mm HEIGHT with COVER: 105.7 mm DOSING: 250 mcl



AMPOULE

# REFILL & GO AMPOULE & VIAL 30 ML

NECK: SPECIAL SHAPE: ROUND REFILL MATERIAL: GLASS PUMP MATERIAL: PP SAFETY CLIP MATERIAL: PP DIAMETER: 28.3 mm HEIGHT with pump & safety clip: Ampoule 117.1 mm | Vial 113.1 mm

AMPOULE VIAL



REFILL & GO AMPOULE & VIAL 15 ML

NECK: SPECIAL SHAPE: ROUND REFILL MATERIAL: GLASS PUMP MATERIAL: PP SAFETY