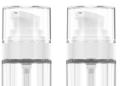

# REFILL & GO AMPOULE & VIAL 30 ML

NECK: SPECIAL SHAPE: ROUND REFILL MATERIAL: GLASS PUMP MATERIAL: PP SAFETY CLIP MATERIAL: PP DIAMETER: 28.3 mm HEIGHT with pump & safety clip: Ampoule 117.1 mm | Vial 113.1 mm

AMPOULE VIAL

REFILL & GO AMPOULE & VIAL 15 ML

NECK: SPECIAL SHAPE: ROUND REFILL MATERIAL: GLASS PUMP MATERIAL: PP SAFETY CLIP MATERIAL: PP DIAMETER: 28.3 mm HEIGHT with pump & safety clip: Ampoule 88.1 mm | Vial 84.1 mm