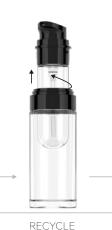

### **UNPACKING Y/OUR SUSTAINABILITY POTENTIAL**

**Reusable & Refillable**: Double Glass Refill & Go allows the outer glass bottle to be reused. Customers can reuse the glass packaging and refill it with only one gesture, thanks to the innovative mechanism designed by Berlin Packaging Beauty.

**Separable components**: Double Glass Refill & Go has another sustainable feature: its components can be easily separated and disposed of in separate collection streams.