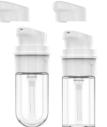

# DOUBLE GLASS refill & go

For the **extra-premium** packaging segment, Berlin Packaging Beauty offers the sophisticated look of the Double Glass Refill & Go collection. Available in two sizes 15 and 30 ml, it is the perfect mix of elegance and sophistication thanks to its attractive design: a glass refill bottle seemingly suspended inside a larger glass bottle that protects it from the outside while showcasing and enhancing the textures of the beauty formulas.

# THE PERFECT TRAVEL PACK

Double Glass Refill & Go is the perfect packaging for travelling, as you can carry only the refill bottles with their pumps and safety clips, thus gaining a space and weight advantage.