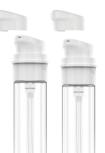

# REFILL & GO AMPOULE & VIAL 30 ML

NECK: SPECIAL SHAPE: ROUND REFILL MATERIAL: GLASS PUMP MATERIAL: PP SAFETY CLIP MATERIAL: PP DIAMETER: 28.3 mm HEIGHT with pump & safety clip: Ampoule 117.1 mm | Vial 113.1 mm

AMPOULE VIAL

REFILL & GO AMPOULE & VIAL 15 ML

NECK: SPECIAL SHAPE: ROUND REFILL MATERIAL: GLASS PUMP MATERIAL: PP SAFETY CLIP MATERIAL: PP DIAMETER: 28.3 mm HEIGHT with pump & safety clip: Ampoule 88.1 mm | Vial 84.1 mm