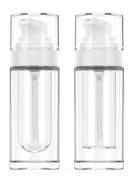

# DOUBLE GLASS REFILL & GO 30 ML

NECK: SPECIAL SHAPE: ROUND BOTTLE MATERIAL: GLASS COLLAR MATERIAL: PP COVER MATERIAL: PETG DIAMETER: 42.5 mm HEIGHT with COVER: 132.5 mm DOSING: 250 mcl

# DOUBLE GLASS REFILL & GO 15 ML

NECK: SPECIAL SHAPE: ROUND BOTTLE MATERIAL: GLASS COLLAR MATERIAL: PP COVER MATERIAL: PETG DIAMETER: 42.5 mm HEIGHT with COVER: 105.7 mm DOSING: 250 mcl

AMPOULE