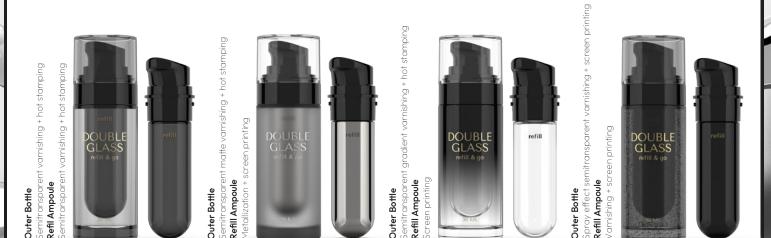

### Outer bottle decoration

External varnishing, inner varnishing, metallization, acid etching, partial acid etching, screen printing, organic and ceramic screen printing, UV screen printing, "precious metals" screen printing, hot stamping, inkjet, 3D inkjet, laser etching.

#### **Refill decoration**

External varnishing, metallization, screen printing, hot stamping.