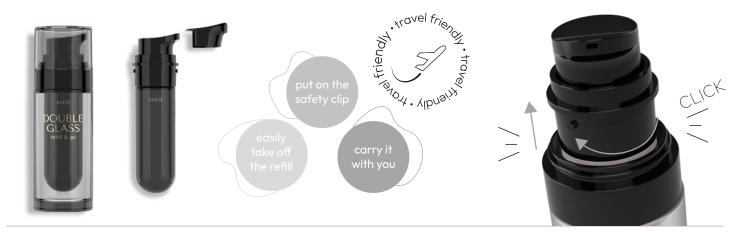

# THE PERFECT TRAVEL PACK

Double Glass Refill & Go is the perfect packaging for travelling, as you can carry only the refill bottles with their pumps and safety clips, thus gaining a space and weight advantage.

### **UNPACKING Y/OUR SUSTAINABILITY POTENTIAL**

**Reusable & Refillable**: Double Glass Refill & Go allows the outer glass bottle to be reused. Customers can reuse the glass packaging and refill it with only one gesture, thanks to the innovative mechanism designed by Berlin Packaging Beauty.