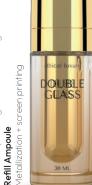

ansparent gradient varnishing + screen printing

**Outer Bottle** 

gradient matte varnishing + screen printing matte varnishing + screen printing Refill Ampoule Bottle

DOUBLE **GLASS** 

nitransparent varnishing + screen printing

### Outer bottle decoration

External varnishing, inner varnishing, metallization, acid etching, partial acid etching, screen printing, organic and ceramic screen printing, UV screen printing, "precious metals" screen printing, hot stamping, inkjet, 3D inkjet, laser etching.

#### Refill decoration

External varnishing, metallization, screen printing, hot stamping.