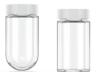

### **2 REFILL OPTIONS**

refill

ampoule

**GLASS** 

## REFILL AMPOULE & VIAL 30 ML

NECK: SPECIAL SHAPE: ROUND REFILL MATERIAL: GLASS CAP MATERIAL: PP DIAMETER: 28.3 mm HEIGHT with CAP: Ampoule 88.8 mm | Vial 84.8 mm

## REFILL AMPOULE & VIAL 30 ML

NECK: SPECIAL SHAPE: ROUND REFILL MATERIAL: GLASS CAP MATERIAL: PP DIAMETER: 28.3 mm HEIGHT with CAP: Ampoule 59.8 mm | Vial 55.8 mm