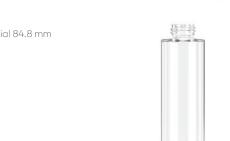

## REFILL AMPOULE & VIAL 30 ML

NECK: SPECIAL SHAPE: ROUND REFILL MATERIAL: GLASS CAP MATERIAL: PP DIAMETER: 28.3 mm HEIGHT with CAP: Ampoule 88.8 mm | Vial 84.8 mm

## REFILL AMPOULE & VIAL 30 ML

NECK: SPECIAL SHAPE: ROUND REFILL MATERIAL: GLASS CAP MATERIAL: PP DIAMETER: 28.3 mm HEIGHT with CAP: Ampoule 59.8 mm | Vial 55.8 mm