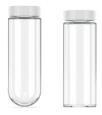

## REFILL AMPOULE & VIAL 30 ML

NECK: SPECIAL SHAPE: ROUND REFILL MATERIAL: GLASS CAP MATERIAL: PP DIAMETER: 28.3 mm HEIGHT with CAP: Ampoule 88.8 mm | Vial 84.8 mm

## REFILL AMPOULE & VIAL 30 ML

NECK: SPECIAL SHAPE: ROUND REFILL MATERIAL: GLASS CAP MATERIAL: PP DIAMETER: 28.3 mm HEIGHT with CAP: Ampoule 59.8 mm | Vial 55.8 mm