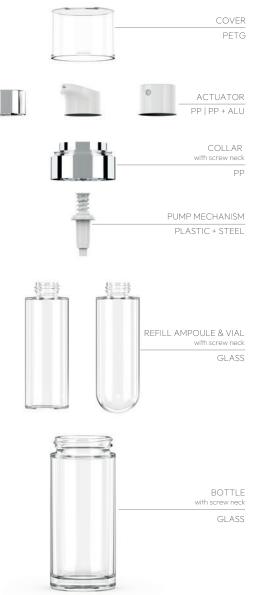

# DOUBLE GLASS

Double Glass is a luxury packaging solution that is reusable and refillable, improving customer experience and loyalty.

Customers can reuse the packaging and refill it with easy steps thanks to the innovative mechanism designed by Berlin Packaging Beauty.

### **UNPACKING Y/OUR SUSTAINABILITY POTENTIAL**

**Reusable & Refillable**: Double Glass is designed for the reuse of packaging: once the product is finished, the glass ampoule and vial can be easily replaced, up to a maximum of 25 refills.

**Separable components**: Double Glass is easy to disassemble, the components of the packaging can be easility separated and differentiated by material.

### **DOUBLE GLASS 30 ML**

NECK: SPECIAL SHAPE: ROUND BOTTLE MATERIAL: GLASS COLLAR MATERIAL: PP COVER MATERIAL: PETG DIAMETER: 42.5 mm HEIGHT with COVER: 132.5 mm DOSING: 250 mcl

### **DOUBLE GLASS 30 ML**

NECK: SPECIAL SHAPE: ROUND BOTTLE MATERIAL: GLASS COLLAR MATERIAL: PP COVER MATERIAL: PETG DIAMETER: 42.5 mm HEIGHT with COVER: 105.7 mm DOSING: 250 mcl

## REFILL AMPOULE & VIAL 30 ML

NECK: SPECIAL SHAPE: ROUND REFILL MATERIAL: GLASS CAP MATERIAL: PP DIAMETER: 28.3 mm HEIGHT with CAP: Ampoule 88.8 mm | Vial 84.8 mm

## REFILL AMPOULE & VIAL 30 ML

NECK: SPECIAL SHAPE: ROUND REFILL MATERIAL: GLASS CAP MATERIAL: PP DIAMETER: 28.3 mm HEIGHT with CAP: Ampoule 59.8 mm | Vial 55.8 mm