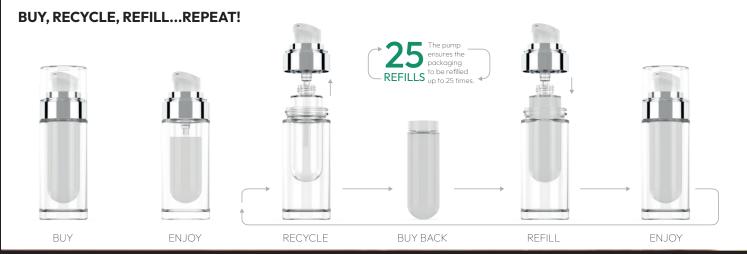

# DOUBLE GLASS

Double Glass is a luxury packaging solution that is reusable and refillable, improving customer experience and loyalty.

Customers can reuse the packaging and refill it with easy steps thanks to the innovative mechanism designed by Berlin Packaging Beauty.

### **UNPACKING Y/OUR SUSTAINABILITY POTENTIAL**

**Reusable & Refillable**: Double Glass is designed for the reuse of packaging: once the product is finished, the glass ampoule and vial can be easily replaced, up to a maximum of 25 refills.

# REFILLABLE GLASS PACKAGING