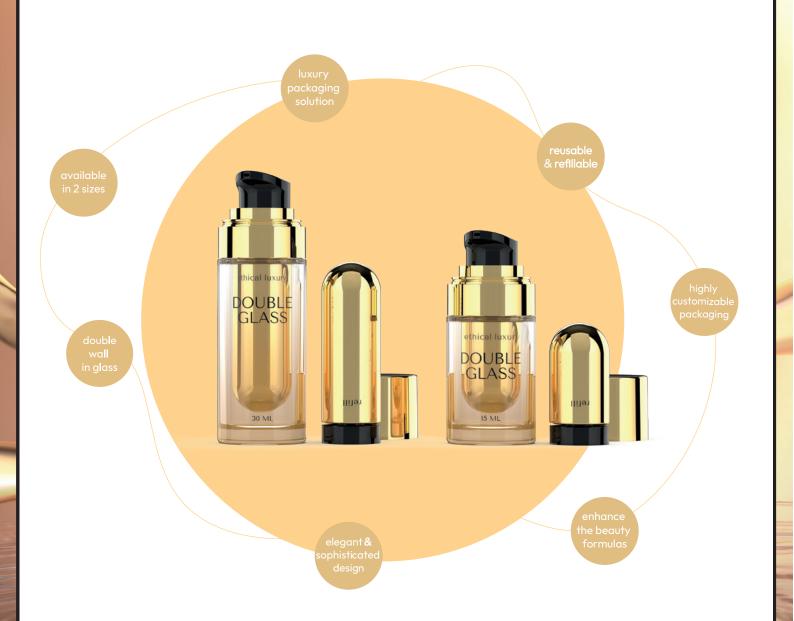

### **UNPACKING Y/OUR SUSTAINABILITY POTENTIAL**

**Reusable & Refillable**: Double Glass is designed for the reuse of packaging: once the product is finished, the glass ampoule and vial can be easily replaced, up to a maximum of 25 refills.

**Separable components**: Double Glass is easy to disassemble, the components of the packaging can be easility separated and differentiated by material.

# REFILLABLE GLASS PACKAGING