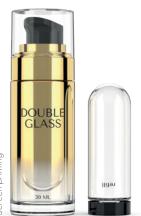

# DOUBLE GLASS

Double Glass is a luxury packaging solution that is reusable and refillable, improving customer experience and loyalty.

Customers can reuse the packaging and refill it with easy steps thanks to the innovative mechanism designed by Berlin Packaging Beauty.

### **2 REFILL OPTIONS**

refill

ampoule

**GLASS** 

## REFILL AMPOULE & VIAL 30 ML

NECK: SPECIAL SHAPE: ROUND REFILL MATERIAL: GLASS CAP MATERIAL: PP DIAMETER: 28.3 mm HEIGHT with CAP: Ampoule 88.8 mm | Vial 84.8 mm

## REFILL AMPOULE & VIAL 30 ML

NECK: SPECIAL SHAPE: ROUND REFILL MATERIAL: GLASS CAP MATERIAL: PP DIAMETER: 28.3 mm HEIGHT with CAP: Ampoule 59.8 mm | Vial 55.8 mm