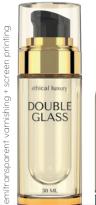

ansparent gradient varnishing + screen printing

**Outer Bottle** 

gradient matte varnishing + screen printing matte varnishing + screen printing Refill Ampoule Bottle

DOUBLE **GLASS** 

nitransparent varnishing + screen printing

### Outer bottle decoration

External varnishing, inner varnishing, metallization, acid etching, partial acid etching, screen printing, organic and ceramic screen printing, UV screen printing, "precious metals" screen printing, hot stamping, inkjet, 3D inkjet, laser etching.