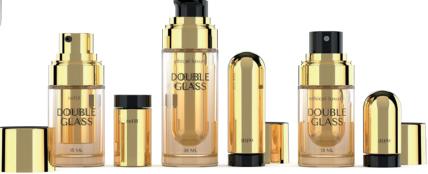

# DOUBLE GLASS

Double Glass is a luxury packaging solution that is reusable and refillable, improving customer experience and loyalty.

Customers can reuse the packaging and refill it with easy steps thanks to the innovative mechanism designed by Berlin Packaging Beauty.

# REFILLABLE GLASS PACKAGING

## DOUBLE GLASS