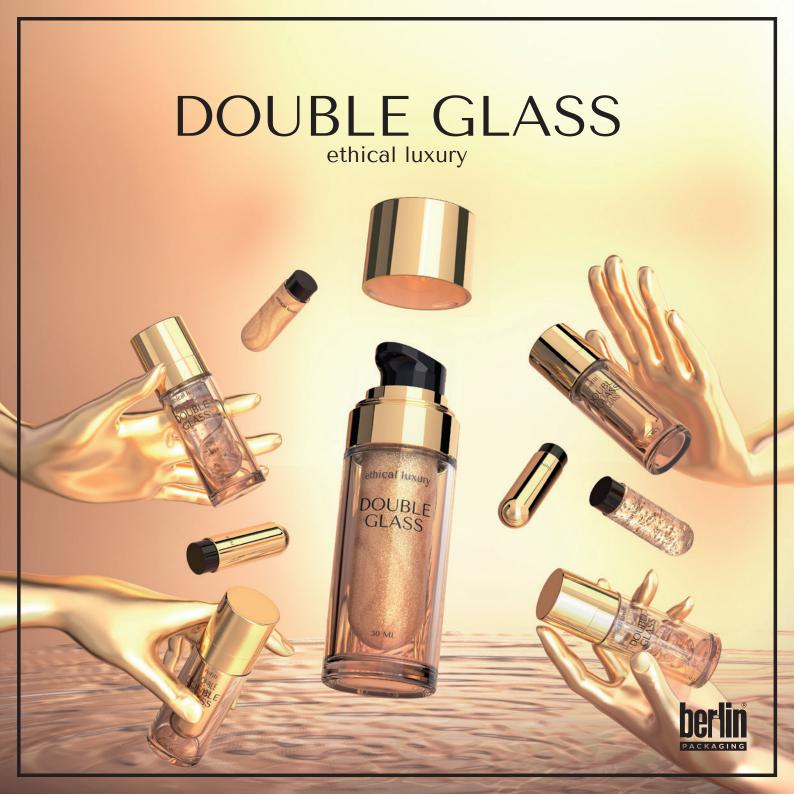

# DOUBLE GLASS

Double Glass is a luxury packaging solution that is reusable and refillable, improving customer experience and loyalty.

Customers can reuse the packaging and refill it with easy steps thanks to the innovative mechanism designed by Berlin Packaging Beauty.

## DOUBLE GLASS