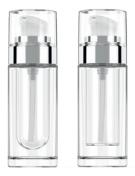

### **DOUBLE GLASS 30 ML**

NECK: SPECIAL SHAPE: ROUND BOTTLE MATERIAL: GLASS COLLAR MATERIAL: PP COVER MATERIAL: PETG DIAMETER: 42.5 mm HEIGHT with COVER: 132.5 mm DOSING: 250 mcl

### **DOUBLE GLASS 30 ML**

NECK: SPECIAL SHAPE: ROUND BOTTLE MATERIAL: GLASS COLLAR MATERIAL: PP COVER MATERIAL: PETG DIAMETER: 42.5 mm HEIGHT with COVER: 105.7 mm DOSING: 250 mcl