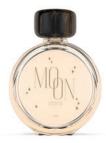

#### MIX & MATCH

Kopoy & Sopy caps adapt to a wide variety of bottles with different design. Discover all the matches!

MOON 75 ML BOTTLE SOPOY CAP

EUPHORIA 100 ML BOTTLE KOPOY CAP

INFUSION 50 ML BOTTLE SOPOY WOOD CAP