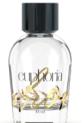

#### MIX & MATCH

Kopoy & Sopy caps adapt to a wide variety of bottles with different design. Discover all the matches!

MOON 75 ML BOTTLE SOPOY CAP

EUPHORIA 100 ML BOTTLE KOPOY CAP

INFUSION 50 ML BOTTLE SOPOY WOOD CAP

HIMIKO 100 ML BOTTLE KOPOY CAP

EUPHORIA 50 ML BOTTLE SOPOY CAP

www.premispa.com info@premispa.com