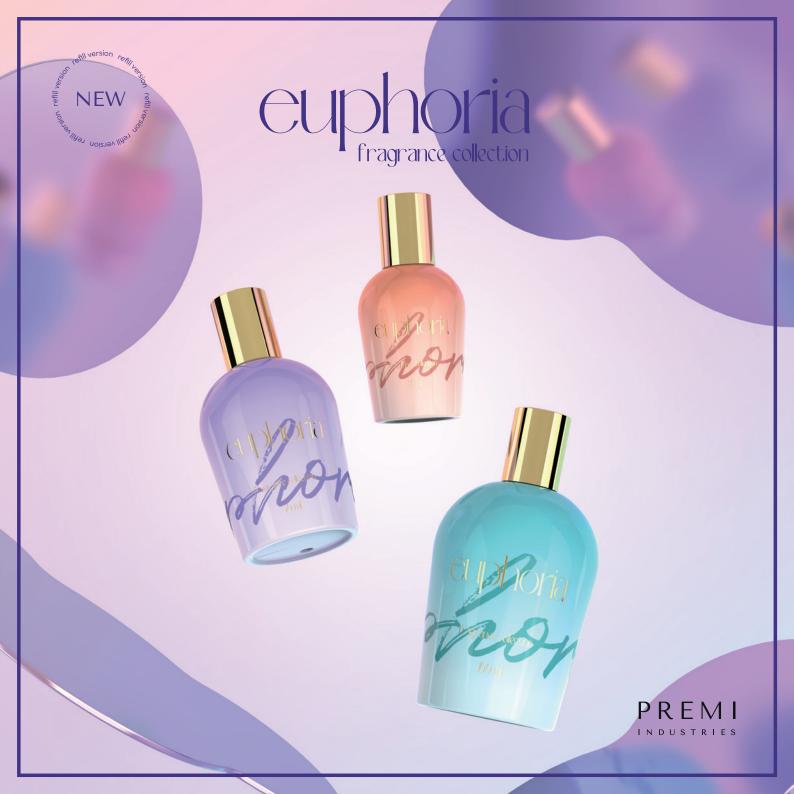

## euphoria fragrance collection

#### APPLICATION

Euphoria is a glass bottle collection with a round and appealing design, ideal to tell the fragrance's story. The thick bottom makes it suitable for high-end fragrance collections.

#### **FEATURES**

- Round & appealing design
- High quality glass
- Important bottom thickness
- 100 | 50 | 30 ml bottles available in refillable version with 15/415 screw neck
- Matchable with several collars, pumps and caps