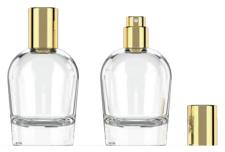

#### **15/415 REFILLABLE GLASS BOTTLES**

NECK · 15/415 SHAPE: ROUND MATERIAL: GLASS DIAMETER: 56.8 mm HEIGH: 83.6 mm WEIGHT: 171 g

NECK: 15/415 SHAPE: ROUND MATERIAL: GLASS DIAMETER: 49.5 mm HEIGH: 68 mm WEIGHT: 112 g

NECK: 15/415 SHAPE: ROUND MATERIAL: GLASS DIAMETER: 41 mm HEIGH: 59 mm WEIGHT: 63 g