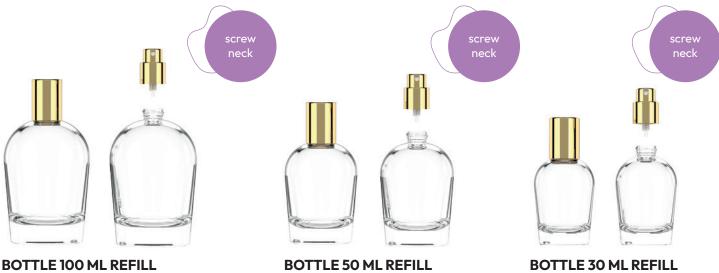

#### **FEATURES**

- Round & appealing design
- High quality glass
- Important bottom thickness
- 100 | 50 | 30 ml bottles available in refillable version with 15/415 screw neck
- Matchable with several collars, pumps and caps

#### **BOTTLE 100 ML**

NECK: FEA 15 SHAPE: ROUND MATERIAL: GLASS DIAMETER: 58.55 mm HEIGHT: 83 mm WEIGHT: 177 g

## **BOTTLE 50 ML**

NECK: FEA 15 SHAPE: ROUND MATERIAL: GLASS DIAMETER: 49.5 mm HEIGHT: 67.3 mm WEIGHT: 113 g

## **BOTTLE 30 ML**

NECK: FEA 15 SHAPE: ROUND MATERIAL: GLASS DIAMETER: 41 mm HEIGHT: 60.2 mm WEIGHT: 64 g

#### **15/415 REFILLABLE GLASS BOTTLES**

NECK · 15/415 SHAPE: ROUND MATERIAL: GLASS DIAMETER: 56.8 mm HEIGH: 83.6 mm WEIGHT: 171 g

NECK: 15/415 SHAPE: ROUND MATERIAL: GLASS DIAMETER: 49.5 mm HEIGH: 68 mm WEIGHT: 112 g

NECK: 15/415 SHAPE: ROUND MATERIAL: GLASS DIAMETER: 41 mm HEIGH: 59 mm WEIGHT: 63 g