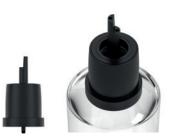

#### **SPRAY PUMP 15/415**

NECK: 15/415 SHAPE: ROUND MATERIAL: ALU DIAMETER: 17.25 mm HEIGH: 23.5 mm DOSING:100 mcl

**REFILL TWIST 2 CAP** matchable with our 24/410 bottles

NECK: 24/410 SHAPE: ROUND MATERIAL: PP DIAMETER: 31.17 mm HEIGH: 57.52 mm