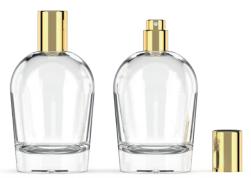

#### **BOTTLE 100 ML**

NECK: FEA 15 SHAPE: ROUND MATERIAL: GLASS DIAMETER: 58.55 mm HEIGHT: 83 mm WEIGHT: 177 g

## **BOTTLE 50 ML**

NECK: FEA 15 SHAPE: ROUND MATERIAL: GLASS DIAMETER: 49.5 mm HEIGHT: 67.3 mm WEIGHT: 113 g

## **BOTTLE 30 ML**

NECK: FEA 15 SHAPE: ROUND MATERIAL: GLASS DIAMETER: 41 mm HEIGHT: 60.2 mm WEIGHT: 64 g