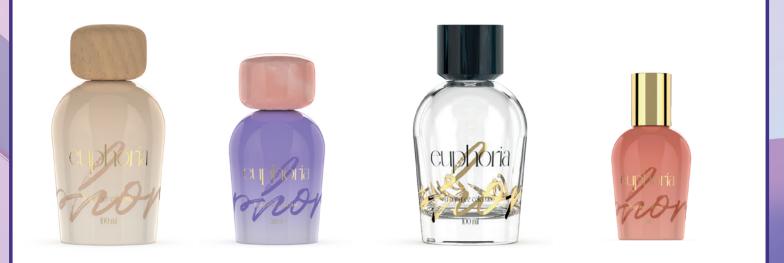

#### APPLICATION

Euphoria is a glass bottle collection with a round and appealing design, ideal to tell the fragrance's story. The thick bottom makes it suitable for high-end fragrance collections.

#### **FEATURES**

- Round & appealing design
- High quality glass
- Important bottom thickness
- 100 | 50 | 30 ml bottles available in refillable version with 15/415 screw neck
- Matchable with several collars, pumps and caps