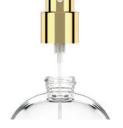

#### **SPRAY PUMP 15/415**

NECK: 15/415 SHAPE: ROUND MATERIAL: ALU DIAMETER: 17.25 mm HEIGH: 23.5 mm DOSING:100 mcl

**REFILL TWIST 2 CAP** matchable with our 24/410 bottles

NECK: 24/410 SHAPE: ROUND MATERIAL: PP DIAMETER: 31.17 mm HEIGH: 57.52 mm