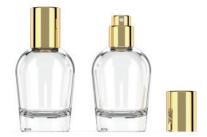

#### **SPRAY PUMP 15/415**

NECK: 15/415 SHAPE: ROUND MATERIAL: ALU DIAMETER: 17.25 mm HEIGH: 23.5 mm DOSING:100 mcl

**REFILL TWIST 2 CAP** matchable with our 24/410 bottles

NECK: 24/410 SHAPE: ROUND MATERIAL: PP DIAMETER: 31.17 mm HEIGH: 57.52 mm