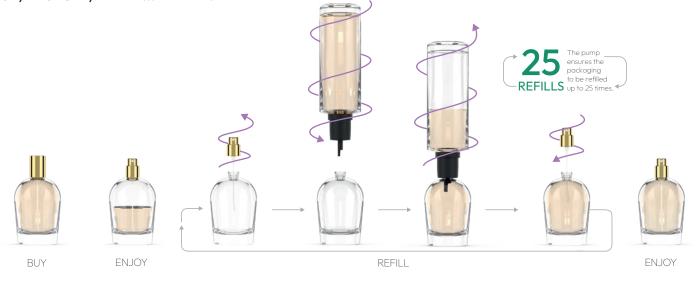

## BUY, RECYCLE, REFILL...REPEAT!

## UNPACKING Y/OUR SUSTAINABILITY POTENTIAL

**Reuse**: Euphoria Refill bottles for fragrance are perfect design solutions to respect the environment. Customers can reuse them and refill them up to 25 times, thanks to their screw neck and accessories.