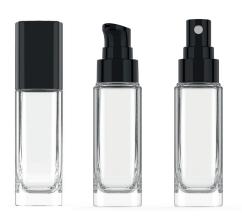

#### **BOTTLE 30 ML**

NECK: 20/400 SHAPE: SQUARE MATERIAL: GLASS

DIMENSION:  $30.8 \times 30.8 \text{ mm}$ HEIGHT with SIDE COVER: 76.2 mm

Accessories: Side spray & cream pump, Maky dropper

## **SIDE CREAM PUMP**

NECK: 20/400
COVER SHAPE: SQUARE
COLLAR SHAPE: ROUND
COLLAR MATERIAL: PP
DIAMETER: 26.8 mm
DOSING: 250 mcl
COVER: PP in SHINY FINISH
SAFETY CLIP: PP in MATTE FINISH

# SIDE SPRAY PUMP

NECK: 20/400 COVER SHAPE: SQUARE COLLAR SHAPE: ROUND COLLAR MATERIAL: PP DIAMETER: 26.8 mm DOSING: 250 mcl COVER: PP in SHINY FINISH