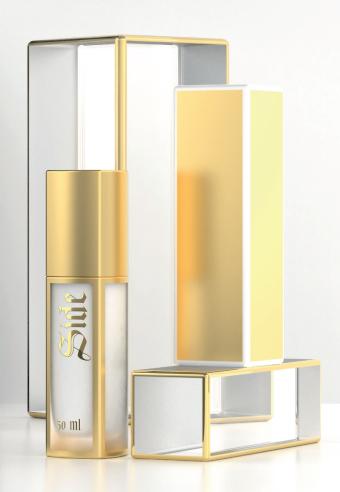

## **FEATURES**

- · Top level quality glass bottle
- · Slim & square shape
- · Full body design with Side pump and cover

#### **BOTTLE 30 ML**

NECK: 20/400 SHAPE: SQUARE MATERIAL: GLASS

DIMENSION:  $30.8 \times 30.8 \text{ mm}$ HEIGHT with SIDE COVER: 76.2 mm

Accessories: Side spray & cream pump, Maky dropper

# **DECORATION**

## **Accessories decoration**

Apply your logo or get a unique look!

Accessories can be customized with many decorations: screen printing, hot stamping, coating, metallization.

## Glass decoration

External varnishing, metallization, acid etching, partial acid etching, screen printing, organic and ceramic screen printing, UV screen printing, "precious metals" screen printing, hot stamping, inkjet, 3D inkjet, laser etching.