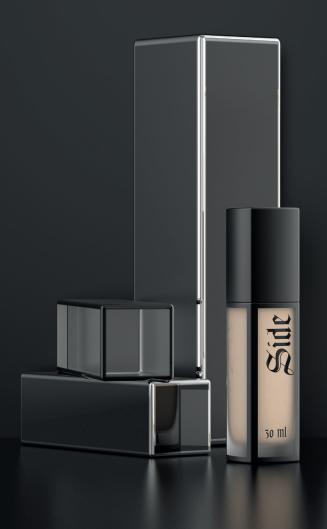

## **FEATURES**

- · Top level quality glass bottle
- · Slim & square shape
- · Full body design with Side pump and cover

#### **BOTTLE 30 ML**

NECK: 20/400 SHAPE: SQUARE MATERIAL: GLASS

DIMENSION:  $30.8 \times 30.8 \text{ mm}$ HEIGHT with SIDE COVER: 76.2 mm

Accessories: Side spray & cream pump, Maky dropper

# **DECORATION**

## **Accessories decoration**

Apply your logo or get a unique look!

Accessories can be customized with many decorations: screen printing, hot stamping, coating, metallization.

## Glass decoration

External varnishing, metallization, acid etching, partial acid etching, screen printing, organic and ceramic screen printing, UV screen printing, "precious metals" screen printing, hot stamping, inkjet, 3D inkjet, laser etching.