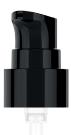

## **SIDE CREAM PUMP**

NECK: 20/400
COVER SHAPE: SQUARE
COLLAR SHAPE: ROUND
COLLAR MATERIAL: PP
DIAMETER: 26.8 mm
DOSING: 250 mcl
COVER: PP in SHINY FINISH
SAFETY CLIP: PP in MATTE FINISH