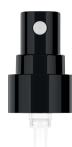

# SIDE SPRAY PUMP

NECK: 20/400 COVER SHAPE: SQUARE COLLAR SHAPE: ROUND COLLAR MATERIAL: PP DIAMETER: 26.8 mm DOSING: 250 mcl COVER: PP in SHINY FINISH