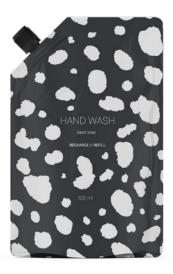

### Sashi pouches decoration

Full color, glossy, matt varnishing, spot matt varnishing, haptic varnishing (paper touch).

Here some inspirations:

www.premispa.com info@premispa.com