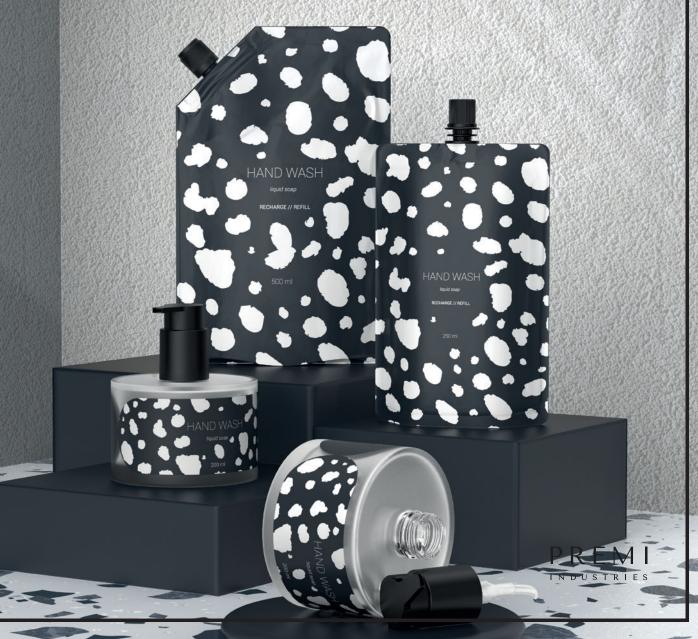

#### **APPLICATION**

Packaging solutions to reduce, reuse and refill the products. Ideal for refill system of:

- · Soap · Body Cream · Hand Sanitizer · Hair Products
- · Hair care · Detergents

#### **FEATURES**

- Environmentally friendly
- · Extremely light-weight
- Various printing processes offer designers a vast space for creativity
- · Highly recyclable
- Sashi can be made in any capacity and you can choose where to place the spout, on top or on the side

### Sashi pouches decoration

Full color, glossy, matt varnishing, spot matt varnishing, haptic varnishing (paper touch).

Here some inspirations:

www.premispa.com info@premispa.com