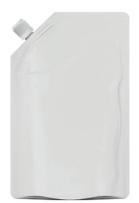

#### SASHI 500 ML

NECK: SPECIAL SHAPE: RECTANGULAR MATERIAL: PE DIMENSION: 140 x 76 mm HEIGHT: 220 mm