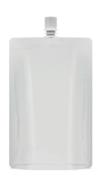

#### SASHI 250 ML

NECK: SPECIAL SHAPE: RECTANGULAR MATERIAL: PE DIMENSION: 108 x 70 mm HEJGHT: 170 mm