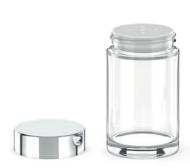

#### **BEAUTY POWDER 50 ML**

NECK: SPECIAL SHAPE: ROUND BOTTLE MATERIAL: GLASS CAP MATERIAL: PP SIFTER MATERIAL: PE DIAMETER: 42.5 mm HOLE DIAMETER: 2.8 mm HEIGHT with CAP: 73.9 mm