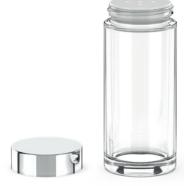

#### **BEAUTY POWDER 75 ML**

NECK: SPECIAL SHAPE: ROUND BOTTLE MATERIAL: GLASS CAP MATERIAL: PP SIFTER MATERIAL: PE DIAMETER: 42.5 mm HOLE DIAMETER: 2.8 mm HEIGHT with CAP: 101.1 mm