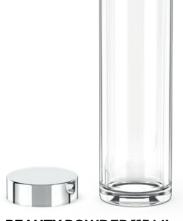

#### **BEAUTY POWDER 115 ML**

NECK: SPECIAL SHAPE: ROUND BOTTLE MATERIAL: GLASS CAP MATERIAL: PP SIFTER MATERIAL: PE DIAMETER: 42.5 mm HOLE DIAMETER: 2.8 mm HEIGHT with CAP: 142.1 mm