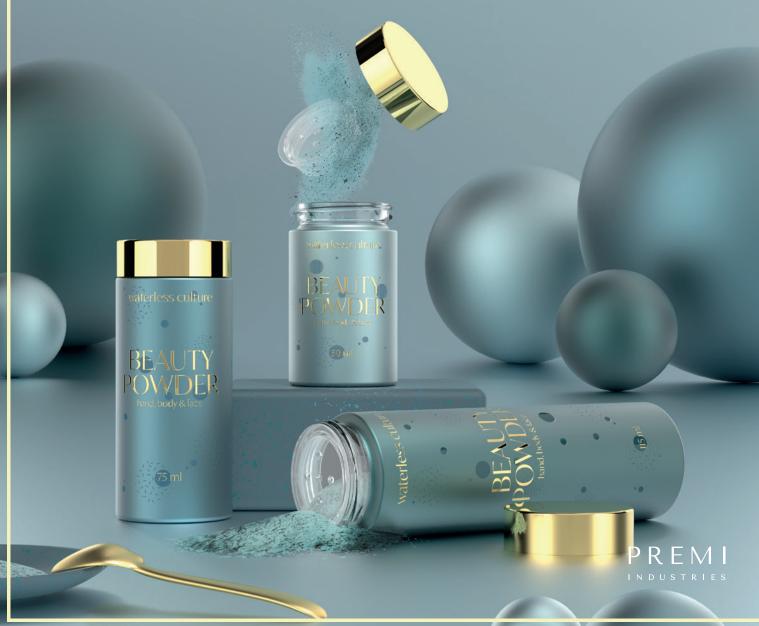

# BEAUTY POWDER waterless culture

# BEAUTY POWDER

# **APPLICATION**

Ideal for Skincare, Haircare and Bodycare waterless beauty formulas:

- · Powder Hand Wash · Powder Body Wash
- · Powder Face Cream · Powder Face Mask
- · Face & Body Scrub · Powder Makeup Remover
- Exfoliating Powder Cleanser Powder Shampoo

# **FEATURES**

- · Set composed by a glass bottle and a sifter for loose powders
- · Eco-friendly packaging: you can separate glass from plastic
- · Perfect for powder-to-liquid or powder-to-foam formulas
- Travel friendly: waterless beauty formulas love to fly
- · Propose innovative formats and gestures for beauty routine