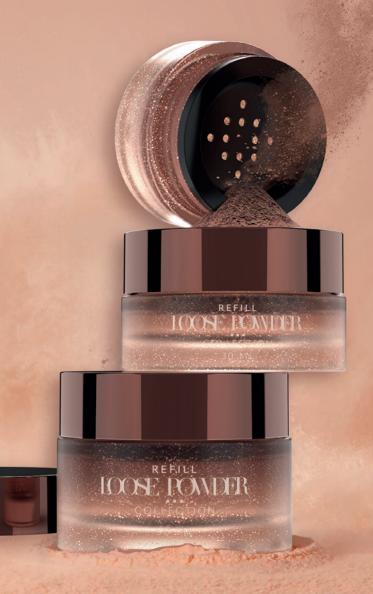

### **APPLICATION**

Loose powder is an accessories' collection ideal for Makeup powder products:

- Foundation Powder Translucent Powder Blush Powder
- · Bronzer Powder · Highlighter Powder · Scented Powder
- · Pure · Piaments · Pearls & Glitters

### **FEATURES**

- · Safety click for a better grip on glass jars
- · Removable label that seals the loose powder
- Eco-friendly packaging: separate and removable from glass

### **PREVIEW**