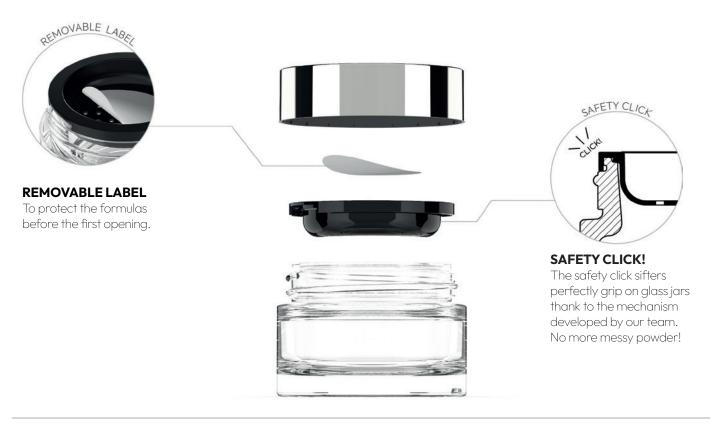

### **FEATURES**

- · Safety click for a better grip on glass jars
- · Removable label that seals the loose powder
- Eco-friendly packaging: separate and removable from glass

### **PREVIEW**