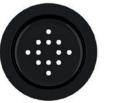

### SIFTER S

**NECK: SPECIAL** MATERIAL: PP DIAMETER: 49.8 mm HEIGHT: 10.2 mm HOLE DIAMETER: 2 mm Matchable with: Luxe Refill 15 ml jar