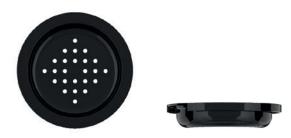

### SIFTER L

SIFTER I NECK: SPECIAL MATERIAL: PP DIAMETER: 59.8 mm HFIGHT: 12 mm HOLE DIAMETER: 2 mm Matchable with: Luxe Refill 50 | 30 ml jars

### **PREVIEW**