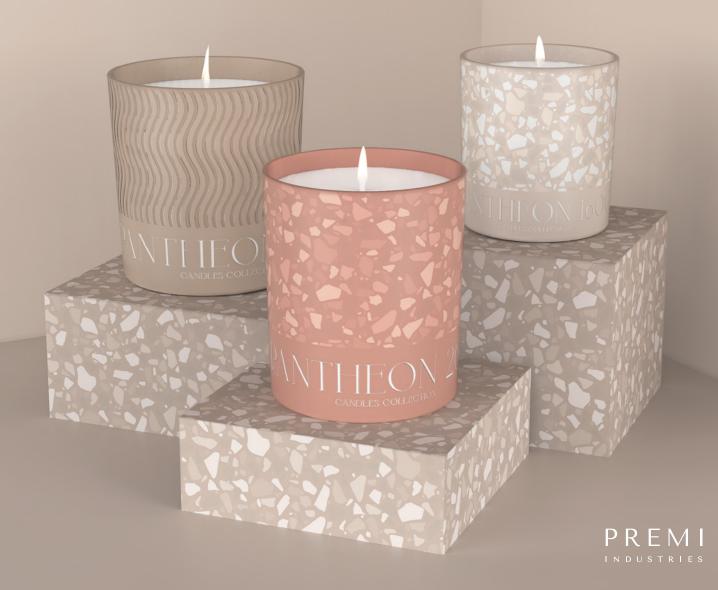

# PANTHEON

CANDLES COLLECTION

#### **APPLICATION**

Pantheon is a collection of glass packaging for candles. The minimal and linear, slightly flared design of these jars makes them perfect for any type of brand and suitable to be customized with different decoration techniques and labels.

#### **FEATURES**

- Minimal design
- · Differente sizes available
- · Highly customizable packaging