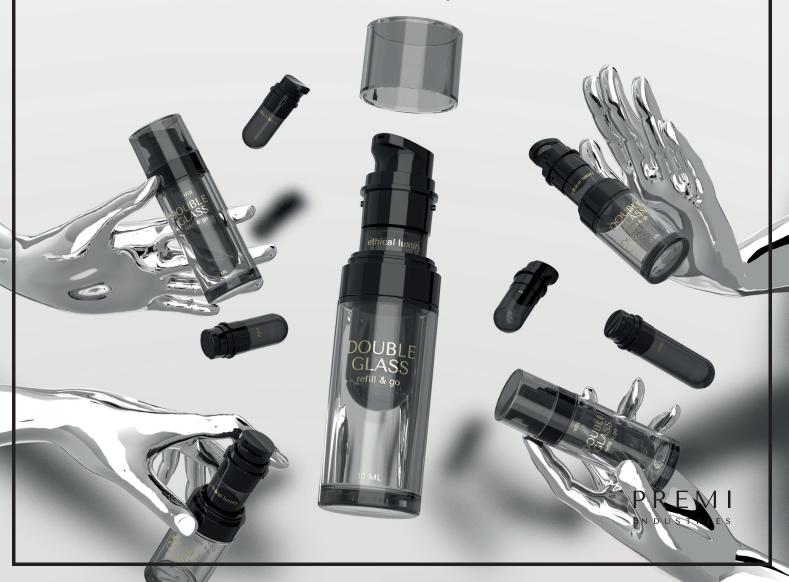

# DOUBLE GLASS refill & go

ethical luxury

# DOUBLE GLASS refill & go

For the **extra-premium** packaging segment, Berlin Packaging | Premi Industries offers the sophisticated look of the Double Glass Refill & Go collection. Available in two sizes of 15 and 30 ml, it is the perfect mix of elegance and sophistication thanks to its attractive design: a tubular glass ampoule seemingly suspended inside a larger glass bottle that protects it from the outside while showcasing and enhancing the textures of the beauty formulas.