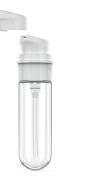

### The perfect travel pack

Double Glass Refill & Go is the perfect packaging for travelling, as you can carry only the refill bottles with their pumps and safety clips, thus gaining a space and weight advantage.

#### **UNPACKING Y/OUR SUSTAINABILITY POTENTIAL**

**Reuse**: Double Glass Refill & Go allows the outer glass bottle to be reused. Customers can reuse it and refill it, thanks to the innovative mechanism designed by Berlin Packaging | Premi Industries.