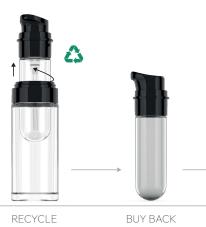

#### **UNPACKING Y/OUR SUSTAINABILITY POTENTIAL**

**Reuse**: Double Glass Refill & Go allows the outer glass bottle to be reused. Customers can reuse it and refill it, thanks to the innovative mechanism designed by Berlin Packaging | Premi Industries.

**Recycle**: Double Glass Refill & Go is the perfect packaging solution to help the environment: the components of the packaging can be easily separated and differentiated by material.