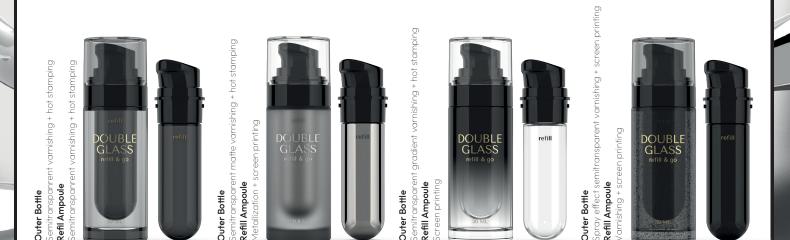

#### DECORATION

Get a new luxurious and faboulous look for your beauty product!

#### Outer bottle decoration

External varnishing, inner varnishing, metallization, acid etching, partial acid etching, screen printing, organic and ceramic screen printing, UV screen printing, "precious metals" screen printing, hot stamping, inkjet, 3D inkjet, laser etching.

#### **Refill ampoule decoration**

External varnishing, metallization, screen printing, hot stamping.

www.premispa.com info@premispa.com