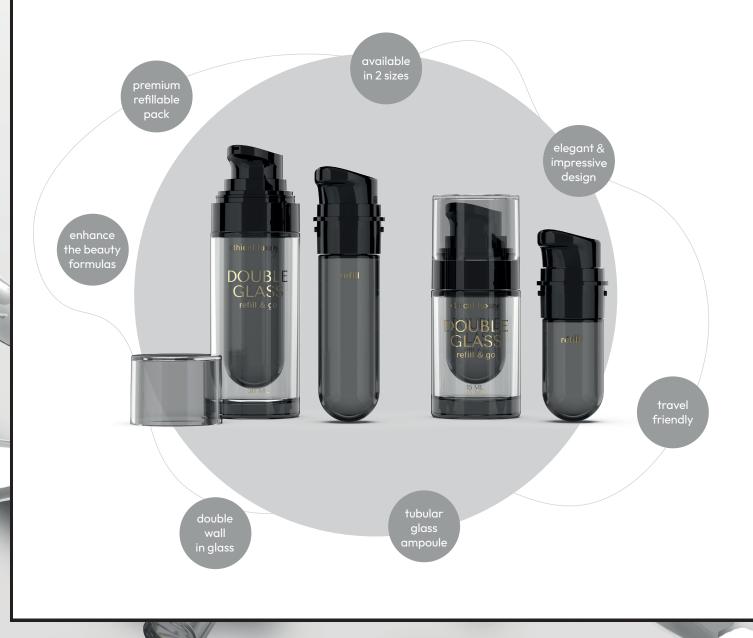

# DOUBLE GLASS refill & go

For the **extra-premium** packaging segment, Berlin Packaging | Premi Industries offers the sophisticated look of the Double Glass Refill & Go collection. Available in two sizes of 15 and 30 ml, it is the perfect mix of elegance and sophistication thanks to its attractive design: a tubular glass ampoule seemingly suspended inside a larger glass bottle that protects it from the outside while showcasing and enhancing the textures of the beauty formulas.

### Refillable & recyclable glass packaging

#### **FEATURES**

- Fully recyclable glass
- Perfect mix of elegance & sophistication
- Travel solution: refill bottle with safety clip
- Reuse & refill concept
- Many decorations available on glass bottle and glass ampoule