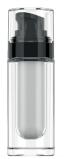

# DOUBLE GLASS refill & go

For the **extra-premium** packaging segment, Berlin Packaging | Premi Industries offers the sophisticated look of the Double Glass Refill & Go collection. Available in two sizes of 15 and 30 ml, it is the perfect mix of elegance and sophistication thanks to its attractive design: a tubular glass ampoule seemingly suspended inside a larger glass bottle that protects it from the outside while showcasing and enhancing the textures of the beauty formulas.