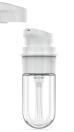

### The perfect travel pack

Double Glass Refill & Go is the perfect packaging for travelling, as you can carry only the refill bottles with their pumps and safety clips, thus gaining a space and weight advantage.

#### **UNPACKING Y/OUR SUSTAINABILITY POTENTIAL**

**Reuse**: Double Glass Refill & Go allows the outer glass bottle to be reused. Customers can reuse it and refill it, thanks to the innovative mechanism designed by Berlin Packaging | Premi Industries.