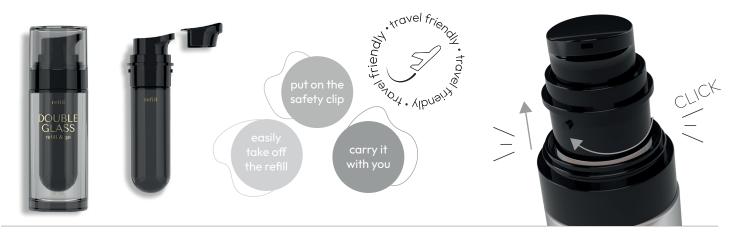

### The perfect travel pack

Double Glass Refill & Go is the perfect packaging for travelling, as you can carry only the refill bottles with their pumps and safety clips, thus gaining a space and weight advantage.

#### **UNPACKING Y/OUR SUSTAINABILITY POTENTIAL**

**Reuse**: Double Glass Refill & Go allows the outer glass bottle to be reused. Customers can reuse it and refill it, thanks to the innovative mechanism designed by Berlin Packaging | Premi Industries.