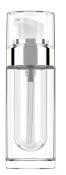

# DOUBLE GLASS refill & go

For the **extra-premium** packaging segment, Berlin Packaging | Premi Industries offers the sophisticated look of the Double Glass Refill & Go collection. Available in two sizes of 15 and 30 ml, it is the perfect mix of elegance and sophistication thanks to its attractive design: a tubular glass ampoule seemingly suspended inside a larger glass bottle that protects it from the outside while showcasing and enhancing the textures of the beauty formulas.

### Refillable & recyclable glass packaging