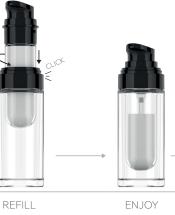

#### **UNPACKING Y/OUR SUSTAINABILITY POTENTIAL**

**Reuse**: Double Glass Refill & Go allows the outer glass bottle to be reused. Customers can reuse it and refill it, thanks to the innovative mechanism designed by Berlin Packaging | Premi Industries.

#### BUY, RECYCLE, REFILL...REPEAT!

ENJOY

BUY