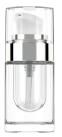

# DOUBLE GLASS refill & go

For the **extra-premium** packaging segment, Berlin Packaging | Premi Industries offers the sophisticated look of the Double Glass Refill & Go collection. Available in two sizes of 15 and 30 ml, it is the perfect mix of elegance and sophistication thanks to its attractive design: a tubular glass ampoule seemingly suspended inside a larger glass bottle that protects it from the outside while showcasing and enhancing the textures of the beauty formulas.

### Refillable & recyclable glass packaging