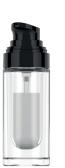

# DOUBLE GLASS refill & go

For the **extra-premium** packaging segment, Berlin Packaging | Premi Industries offers the sophisticated look of the Double Glass Refill & Go collection. Available in two sizes of 15 and 30 ml, it is the perfect mix of elegance and sophistication thanks to its attractive design: a tubular glass ampoule seemingly suspended inside a larger glass bottle that protects it from the outside while showcasing and enhancing the textures of the beauty formulas.

### The perfect travel pack

Double Glass Refill & Go is the perfect packaging for travelling, as you can carry only the refill bottles with their pumps and safety clips, thus gaining a space and weight advantage.