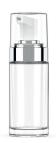

#### FOAMY 200 ML

NECK: SPECIAL SHAPE: ROUND BOTTLE MATERIAL: HDPE BIOBASED HDPE | PCR-HDPE DIAMETER: 51.5 mm HEIGHT with COVER: 194 mm DOSAGE: 600 mcl COVER: PETG

#### **FOAMY 150 ML**

NECK: SPECIAL SHAPE: ROUND BOTTLE MATERIAL: GLASS DIAMETER: 51,25 mm HEIGHT with COVER: 191 mm DOSAGE: 600 mcl COVER: PETG

## FOAMY 100 ML

NECK: SPECIAL SHAPE: ROUND BOTTLE MATERIAL: GLASS DIAMETER: 51.25 mm HEIGHT with COVER: 162 mm DOSAGE: 600 ml