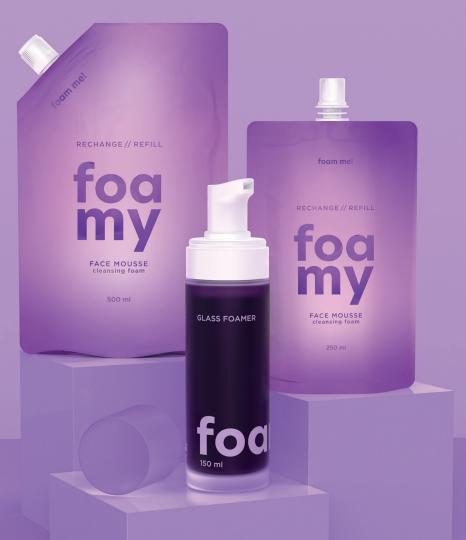

# REUSE & REFILL FOAMY + SASHI

#### **APPLICATION**

Foamy + Sashi is the perfect packaging combo for refilling beauty products with foaming formulas:

- · Moisturizer · Gel Cream · Tonic · Body Lotion
- · Hair Treatment · Makeup Remover · Hand Wash
- · Self-tanning Cream · Specific Treatment · Kids Care

#### **FEATURES**

- · Foamy: the first foamer in glass
- Sashi is a mono material pouch made of PE: environmentally friendly and fully recyclable.
- · Sashi available in 2 sizes: 500 & 250 ml
- · Many decorations available for both packaging

#### **FOAMY 150 ML**

NECK: SPECIAL SHAPE: ROUND BOTTLE MATERIAL: GLASS DIAMETER: 51,25 mm HEIGHT with COVER: 191 mm DOSAGE: 600 mcl COVER: PETG

#### SASHI 500 ML

NECK: SPECIAL SHAPE: RECTANGULAR MATERIAL: PE DIMENSION: 140 x 76 mm HEIGHT: 220 mm

#### SASHI 250 ML

NECK: SPECIAL SHAPE: RECTANGULAR MATERIAL: PE DIMENSION: 108 x 70 mm HEIGHT: 170 mm