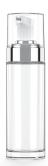

#### FOAMY 200 ML

NECK: SPECIAL SHAPE: ROUND BOTTLE MATERIAL: HDPE BIOBASED HDPE | PCR-HDPE DIAMETER: 51.5 mm HEIGHT with COVER: 194 mm DOSAGE: 600 mcl COVER: PETG

#### **FOAMY 150 ML**

NECK: SPECIAL SHAPE: ROUND BOTTLE MATERIAL: GLASS DIAMETER: 51,25 mm HEIGHT with COVER: 191 mm DOSAGE: 600 mcl COVER: PETG

## FOAMY 100 ML

NECK: SPECIAL SHAPE: ROUND BOTTLE MATERIAL: GLASS DIAMETER: 51.25 mm HEIGHT with COVER: 162 mm DOSAGE: 600 ml