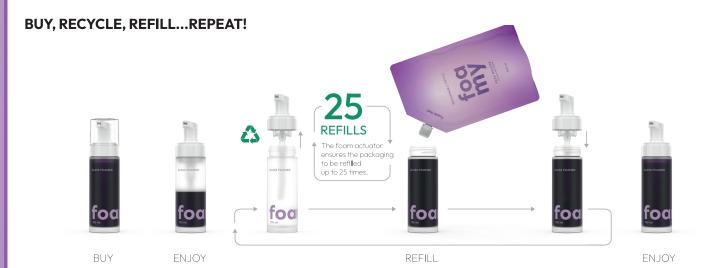

**Reuse**: Foamy + Sashi is the perfect packaging com bo to refill skincore products, so that you con reuse your packaging and reduce the waste. Foamy con be refilled with Sashi tiexible packaging in a few easy steps!

**Reduce**: Foamy 200 ml is available in BIOBASED HDPE, a plastic obtained from renewable sources. With Sashi you con also reduce overall storage volume and transportation costs, as they are extremely lightweight and compact and you con pack many Sashi in a box without adding extra weight.

**Recycle**: Foamy components con be easily separateci and differentiated by materiai, while Sashi is a mono-materiai packaging in PE, so completely recyclable. Respect the environment!