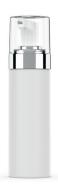

#### FOAMY 200 ML

NECK: SPECIAL SHAPE: ROUND BOTTLE MATERIAL: HDPE BIOBASED HDPE | PCR-HDPE DIAMETER: 51.5 mm HEIGHT with COVER: 194 mm DOSAGE: 600 mcl COVER: PETG

#### **FOAMY 150 ML**

NECK: SPECIAL SHAPE: ROUND BOTTLE MATERIAL: GLASS DIAMETER: 51,25 mm HEIGHT with COVER: 191 mm DOSAGE: 600 mcl COVER: PETG

## FOAMY 100 ML

NECK: SPECIAL SHAPE: ROUND BOTTLE MATERIAL: GLASS DIAMETER: 51.25 mm HEIGHT with COVER: 162 mm DOSAGE: 600 ml