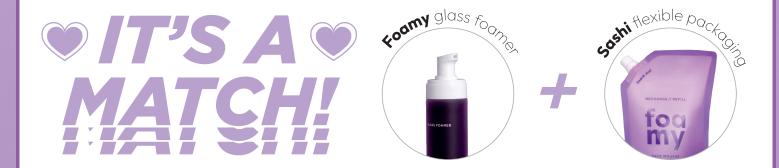

# TIT'S A MATCH T

FOAMY + SASHI

PREMI

# REUSE & REFILL FOAMY + SASHI

#### **APPLICATION**

Foamy + Sashi is the perfect packaging combo for refilling beauty products with foaming formulas:

- · Moisturizer · Gel Cream · Tonic · Body Lotion
- · Hair Treatment · Makeup Remover · Hand Wash
- · Self-tanning Cream · Specific Treatment · Kids Care

#### **FEATURES**

- · Foamy: the first foamer in glass
- Sashi is a mono material pouch made of PE: environmentally friendly and fully recyclable.
- · Sashi available in 2 sizes: 500 & 250 ml
- · Many decorations available for both packaging