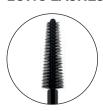

# **INTENSE LOOK**

CODE: APP 05 SHAPE: ASYMMETRICAL CAP MATERIAL: ABS + ALU ROD MATERIAL: POM BRUSH MATERIAL: HYTREL PERFORMANCE: ALL IN ONE

Innovative asymmetrical shape to guarantee an "all in one" makeup effect: extra volume, definition and length at the same time. Sharp top to easily stylize. Maxi volume and length, even to inner, shorter lashes.