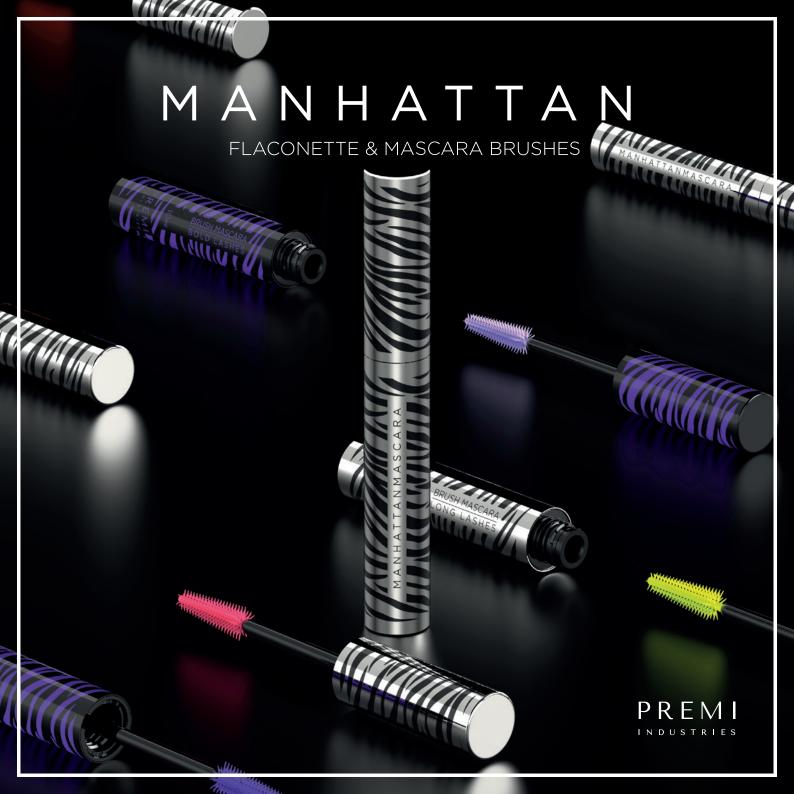

# MANHATTAN FLACONETTE & MASCARA BRUSHES

# **APPLICATION**

Manhattan is a Mascara packaging collection made of an aluminum covered flaconette and cap with five combinable applicators.

It is perfect for high-end mascara and eyelash primer products.

### **FEATURES**

- · Aluminum covered flaconette
- · Cap available with ballast, for a more luxurious touch experience
- · Matching different injected applicators