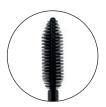

# **CURLING YOU**

CODE: APP 19 SHAPE: CONCAVE CAP MATERIAL: ABS + ALU ROD MATERIAL: POM BRUSH MATERIAL: HYTREL PERFORMANCE: VOLUME & CURL

Ergonomic brush applicator to catch all the lashes. Concave, central body to charge, volumize and curl. Cylindrical side to stylise. Asymmetrical brush for curled and volumized lashes.