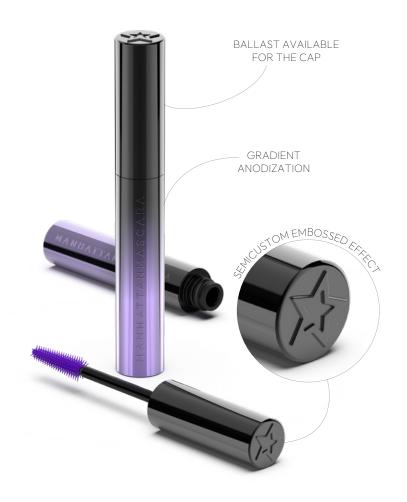

### **FEATURES**

- · Aluminum covered flaconette
- · Cap available with ballast, for a more luxurious touch experience
- · Matching different injected applicators

### **DECORATION**

### **Aluminum decoration**

Spray varnishing, anodization, screen printing, hot stamping.