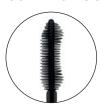

# **BOLD LASHES**

CODE: APP 09 SHAPE: CONCAVE CAP MATERIAL: ABS +ALU ROD MATERIAL: POM BRUSH MATERIAL: HYTREL PERFORMANCE: VOLUME

Ergonomic, woman-shaped applicator to perfectly follow the eye-shape. Concave, central body to charge and volumize. Rounded extremities to stylise.

Woman-shaped brush to curl volumized lashes.