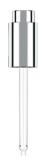

#### **VIP ROLL ON**

NECK: 13/415 SHAPE: ROUND BALL MATERIAL: PP | STEEL Cap: Vip 13/415 alu cap, Vip 13/415 PP cap