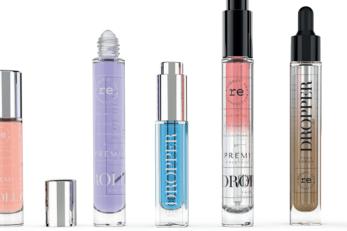

#### **APPLICATION**

Vip Skin Routine is a collection of Vip glass bottles 10 & 5 ml that can be matched with, dropper and roll on.

They are perfect for beauty sets: combining the VIP bottles with the different accessories available, it is possible to create beauty collections with a unique and consistent design.

#### VIP 5 ML BOTTLE

NECK: 13/415 SHAPE: ROUND MATERIAL: GLASS DIAMETER: 18 mm HEIGHT: 61.45 mm Accessories: Vip roll on with cap 13/415 in alu | pp, Vip dropper, Vip push dropper

#### VIP 10 ML BOTTLE

NECK: 13/415 SHAPE: ROUND MATERIAL: GLASS DIAMETER: 18 mm HEIGHT: 94.75 mm Accessories: Vip roll on with cap 13/415 in alu | pp, Vip dropper, Vip push dropper

#### VIP SQUARED 5 ML BOTTLE

NECK: 13/415 SHAPE: SQUARE MATERIAL: GLASS DIMENSION: 18.7 x 18.7 mm HEIGHT: 61.1 mm Accessories: Vip roll on with cap 13/415 in alu | pp, Vip dropper, Vip push dropper

#### VIP SQUARED 10 ML BOTTLE

NECK: 13/415 SHAPE: SQUARE MATERIAL: GLASS DIMENSION: 18.7 x 18.7 mm HEIGHT: 94.4 mm Accessories: Vip roll on with cap 13/415 in alu | pp, Vip dropper, Vip push dropper

#### **VIP ROLL ON**

NECK: 13/415 SHAPE: ROUND BALL MATERIAL: PP | STEEL Cap: Vip 13/415 alu cap, Vip 13/415 PP cap

#### **VIP DROPPER**

NECK: 13/415 SHAPE: ROUND COLLAR: 16.2 mm COLLAR MATERIAL: PP | ALU + PP GLASS PIPETTE: Ø 4.9 mm

#### **VIP PUSH DROPPER**

NECK: 13/415 SHAPE: ROUND COLLAR: 16.2 mm COLLAR MATERIAL: ALU + PP GLASS PIPETTE: Ø 4.9 mm