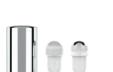

#### **VIP ROLL ON**

NECK: 13/415 SHAPE: ROUND BALL MATERIAL: PP | STEEL Cap: Vip 13/415 alu cap, Vip 13/415 PP cap

#### **VIP DROPPER**

NECK: 13/415 SHAPE: ROUND COLLAR: 16.2 mm COLLAR MATERIAL: PP | ALU + PP GLASS PIPETTE: Ø 4.9 mm

#### **VIP PUSH DROPPER**

NECK: 13/415 SHAPE: ROUND COLLAR: 16.2 mm COLLAR MATERIAL: ALU + PP GLASS PIPETTE: Ø 4.9 mm