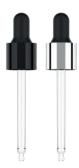

#### **VIP DROPPER**

NECK: 13/415 SHAPE: ROUND COLLAR: 16.2 mm COLLAR MATERIAL: PP | ALU + PP GLASS PIPETTE: Ø 4.9 mm

#### **VIP PUSH DROPPER**

NECK: 13/415 SHAPE: ROUND COLLAR: 16.2 mm COLLAR MATERIAL: ALU + PP GLASS PIPETTE: Ø 4.9 mm