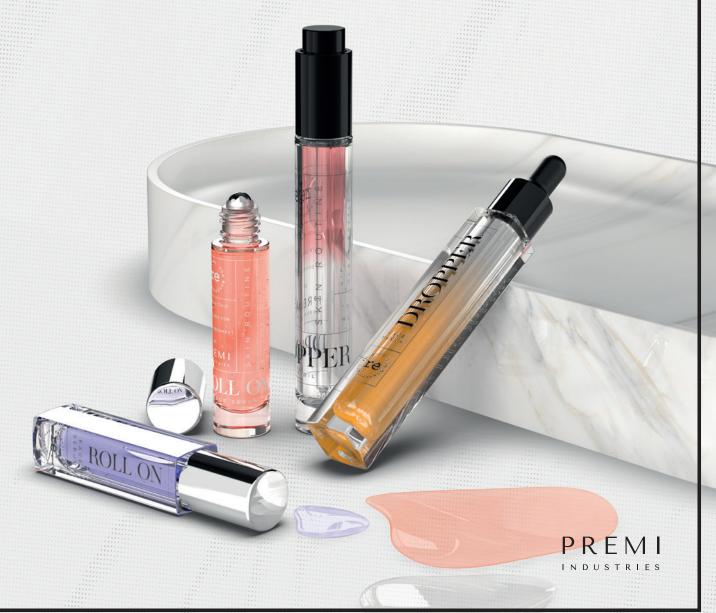

#### **APPLICATION**

Vip Skin Routine is a collection of Vip glass bottles 10 & 5 ml that can be matched with, dropper and roll on.

They are perfect for beauty sets: combining the VIP bottles with the different accessories available, it is possible to create beauty collections with a unique and consistent design.

#### **FEATURES**

- Fully recyclable glass
- · Luxury travel packaging available in two sizes: 10 & 5 ml
- Top level glass packaging with thick bottom
- · 2 shapes available: round & square

BOOSTER

BEARD OIL

#### Roll on cap in alu

Shiny and matte finish, brush effect.

#### Glass decoration

External varnishing, metallization, acid etching, partial acid etching, screen printing, organic and ceramic screen printing, UV screen printing, "precious metals" screen printing, hot stamping, inkjet, 3D inkjet, laser etching.