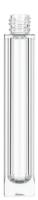

#### VIP 5 ML BOTTLE

NECK: 13/415 SHAPE: ROUND MATERIAL: GLASS DIAMETER: 18 mm HEIGHT: 61.45 mm Accessories: Vip roll on with cap 13/415 in alu | pp, Vip dropper, Vip push dropper

#### VIP 10 ML BOTTLE

NECK: 13/415 SHAPE: ROUND MATERIAL: GLASS DIAMETER: 18 mm HEIGHT: 94.75 mm Accessories: Vip roll on with cap 13/415 in alu | pp, Vip dropper, Vip push dropper

#### VIP SQUARED 5 ML BOTTLE

NECK: 13/415 SHAPE: SQUARE MATERIAL: GLASS DIMENSION: 18.7 x 18.7 mm HEIGHT: 61.1 mm Accessories: Vip roll on with cap 13/415 in alu | pp, Vip dropper, Vip push dropper

#### VIP SQUARED 10 ML BOTTLE

NECK: 13/415 SHAPE: SQUARE MATERIAL: GLASS DIMENSION: 18.7 x 18.7 mm HEIGHT: 94.4 mm Accessories: Vip roll on with cap 13/415 in alu | pp, Vip dropper, Vip push dropper