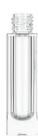

#### VIP 5 ML BOTTLE

NECK: 13/415 SHAPE: ROUND MATERIAL: GLASS DIAMETER: 18 mm HEIGHT: 61.45 mm Accessories: Vip roll on with cap 13/415 in alu | pp, Vip dropper, Vip push dropper

#### VIP 10 ML BOTTLE

NECK: 13/415 SHAPE: ROUND MATERIAL: GLASS DIAMETER: 18 mm HEIGHT: 94.75 mm Accessories: Vip roll on with cap 13/415 in alu | pp, Vip dropper, Vip push dropper