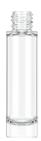

#### VIP 5 ML BOTTLE

NECK: 13/415 SHAPE: ROUND MATERIAL: GLASS DIAMETER: 18 mm HEIGHT: 61.45 mm Accessories: Vip roll on with cap 13/415 in alu | pp, Vip dropper, Vip push dropper

#### VIP 10 ML BOTTLE

NECK: 13/415 SHAPE: ROUND MATERIAL: GLASS DIAMETER: 18 mm HEIGHT: 94.75 mm Accessories: Vip roll on with cap 13/415 in alu | pp, Vip dropper, Vip push dropper