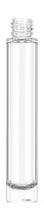

#### VIP SQUARED 5 ML BOTTLE

NECK: 13/415 SHAPE: SQUARE MATERIAL: GLASS DIMENSION: 18.7 x 18.7 mm HEIGHT: 61.1 mm Accessories: Vip roll on with cap 13/415 in alu | pp, Vip dropper, Vip push dropper

#### VIP SQUARED 10 ML BOTTLE

NECK: 13/415 SHAPE: SQUARE MATERIAL: GLASS DIMENSION: 18.7 x 18.7 mm HEIGHT: 94.4 mm Accessories: Vip roll on with cap 13/415 in alu | pp, Vip dropper, Vip push dropper