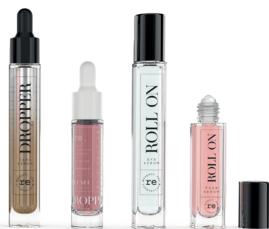

#### **APPLICATION**

Vip Skin Routine is a collection of Vip glass bottles 10 & 5 ml that can be matched with, dropper and roll on.

They are perfect for beauty sets: combining the VIP bottles with the different accessories available, it is possible to create beauty collections with a unique and consistent design.

#### **FEATURES**

- Fully recyclable glass
- · Luxury travel packaging available in two sizes: 10 & 5 ml
- Top level glass packaging with thick bottom
- · 2 shapes available: round & square

BOOSTER

BEARD OIL

#### **Accessories decoration**

Variety of finishing options available.

#### Roll on cap in alu

Shiny and matte finish, brush effect.