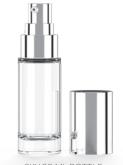

#### **BOTTLE 50 ML**

NECK: 20/400 SHAPE: ROUND MATERIAL: BIOBASED HDPE DIAMETER: 30.5 mm HEIGHT: 91.5 mm Accessories: spray & cream pump

### **BOTTLE 30 ML**

NECK: 20/400 SHAPE: ROUND MATERIAL: BIOBASED HDPE DIAMETER: 30.5 mm HEIGHT: 58.3 mm Accessories: spray & cream

## **SPRAY PUMP**

NECK: 20/400 SHAPE: ROUND COLLAR MATERIAL: PP DIAMETER: 30 mm DOSING: 200 mcl COVER: PP in matte & shiny finish,