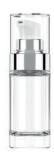

## **SPRAY PUMP**

NECK: 20/400 SHAPE: ROUND COLLAR MATERIAL: PP DIAMETER: 30 mm DOSING: 200 mcl COVER: PP in matte & shiny finish,