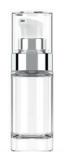

#### **BOTTLE 30 ML**

NECK: 20/400 SHAPE: ROUND MATERIAL: GLASS DIAMETER: 30.4 mm HEIGHT: 80.65 mm Accessories: dropper, spray & cream pump

### **BOTTLE 20 ML**

NECK: 20/400 SHAPE: ROUND MATERIAL: GLASS DIAMETER: 30.4 mm HEIGHT: 67.26 mm Accessories: dropper, spray & cream pump

#### **BOTTLE 15 ML**

NECK: 20/400 SHAPE: ROUND MATERIAL: GLASS DIAMETER: 30.4 mm HEIGHT: 58.3 mm Accessories: dropper, spray & cream pump

#### **BOTTLE 10 ML**

NECK: 20/400 SHAPE: ROUND MATERIAL: GLASS DIAMETER: 30.4 mm HEIGHT: 45.55 mm Accessories: dropper, spray & cream pump

## **CREAM PUMP**

NECK: 20/400 SHAPE: ROUND COLLAR MATERIAL: PP DIAMETER: 30 mm DOSING: 150 | 200 | 300 mcl COVER: PP in matte & shiny finish,