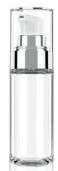

## **CREAM PUMP**

NECK: 20/400 SHAPE: ROUND COLLAR MATERIAL: PP DIAMETER: 30 mm DOSING: 150 | 200 | 300 mcl COVER: PP in matte & shiny finish,

# **CREAM PUMP**

with cover in petg

NECK: 20/400 SHAPE: ROUND COLLAR MATERIAL: PP DIAMETER: 30 mm DOSING: 200 mcl COVER: PETG in shiny finish