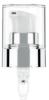

# **CREAM PUMP**

with cover in petg

NECK: 20/400 SHAPE: ROUND COLLAR MATERIAL: PP DIAMETER: 30 mm DOSING: 200 mcl COVER: PETG in shiny finish