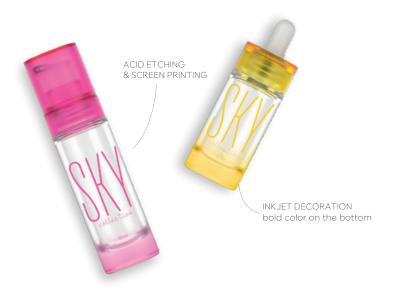

#### Glass decoration

External varnishing, metallization, acid etching, partial acid etching, screen printing, organic and ceramic screen printing, UV screen printing, "precious metals" screen printing, hot stamping, inkjet, 3D inkjet, laser etching.

#### **Plastic decoration**

Screen printing, pad printing, hot stamping.