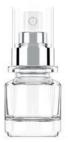

#### **BOTTLE 30 ML**

NECK: 20/400 SHAPE: ROUND MATERIAL: GLASS DIAMETER: 30.4 mm HEIGHT: 80.65 mm Accessories: dropper, spray & cream pump

### **BOTTLE 20 ML**

NECK: 20/400 SHAPE: ROUND MATERIAL: GLASS DIAMETER: 30.4 mm HEIGHT: 67.26 mm Accessories: dropper, spray & cream pump

#### **BOTTLE 15 ML**

NECK: 20/400 SHAPE: ROUND MATERIAL: GLASS DIAMETER: 30.4 mm HEIGHT: 58.3 mm Accessories: dropper, spray & cream pump

#### **BOTTLE 10 ML**

NECK: 20/400 SHAPE: ROUND MATERIAL: GLASS DIAMETER: 30.4 mm HEIGHT: 45.55 mm Accessories: dropper, spray & cream pump

## **SPRAY PUMP**

NECK: 20/400 SHAPE: ROUND COLLAR MATERIAL: PP DIAMETER: 30 mm DOSING: 200 mcl COVER: PP in matte & shiny finish,