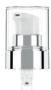

## **SPRAY PUMP**

NECK: 20/400 SHAPE: ROUND COLLAR MATERIAL: PP DIAMETER: 30 mm DOSING: 200 mcl COVER: PP in matte & shiny finish,