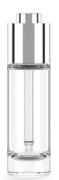

#### **BOTTLE 30 ML**

NECK: 20/400 SHAPE: ROUND MATERIAL: GLASS DIAMETER: 30.4 mm HEIGHT: 80.65 mm Accessories: dropper, spray & cream pump

### **BOTTLE 20 ML**

NECK: 20/400 SHAPE: ROUND MATERIAL: GLASS DIAMETER: 30.4 mm HEIGHT: 67.26 mm Accessories: dropper, spray & cream pump

#### **BOTTLE 15 ML**

NECK: 20/400 SHAPE: ROUND MATERIAL: GLASS DIAMETER: 30.4 mm HEIGHT: 58.3 mm Accessories: dropper, spray & cream pump

#### **BOTTLE 10 ML**

NECK: 20/400 SHAPE: ROUND MATERIAL: GLASS DIAMETER: 30.4 mm HEIGHT: 45.55 mm Accessories: dropper, spray & cream pump