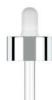

## **DROPPER**

NECK: 20/400 SHAPE: ROUND COLLAR MATERIAL: PP DIAMETER: 29.7 mm GLASS PIPETTE: Ø 7.2 mm TEAT: NITRILE | SILICONE