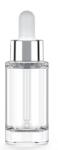

#### **BOTTLE 30 ML**

NECK: 20/400 SHAPE: ROUND MATERIAL: GLASS DIAMETER: 30.4 mm HEIGHT: 80.65 mm Accessories: dropper, spray & cream pump

### **BOTTLE 20 ML**

NECK: 20/400 SHAPE: ROUND MATERIAL: GLASS DIAMETER: 30.4 mm HEIGHT: 67.26 mm Accessories: dropper, spray & cream pump

#### **BOTTLE 15 ML**

NECK: 20/400 SHAPE: ROUND MATERIAL: GLASS DIAMETER: 30.4 mm HEIGHT: 58.3 mm Accessories: dropper, spray & cream pump

#### **BOTTLE 10 ML**

NECK: 20/400 SHAPE: ROUND MATERIAL: GLASS DIAMETER: 30.4 mm HEIGHT: 45.55 mm Accessories: dropper, spray & cream pump

## **DROPPER**

NECK: 20/400 SHAPE: ROUND COLLAR MATERIAL: PP DIAMETER: 29.7 mm GLASS PIPETTE: Ø 7.2 mm TEAT: NITRILE | SILICONE