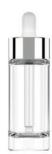

## **DROPPER**

NECK: 20/400 SHAPE: ROUND COLLAR MATERIAL: PP DIAMETER: 29.7 mm GLASS PIPETTE: Ø 7.2 mm TEAT: NITRILE | SILICONE