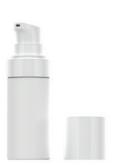

## **CREAM PUMP**

NECK: 20/400 SHAPE: ROUND COLLAR MATERIAL: PP DIAMETER: 30 mm DOSING: 150 | 200 | 300 mcl COVER: PP in matte & shiny finish,

# **CREAM PUMP**

with cover in petg

NECK: 20/400 SHAPE: ROUND COLLAR MATERIAL: PP DIAMETER: 30 mm DOSING: 200 mcl COVER: PETG in shiny finish