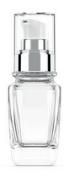

#### **BOTTLE 50 ML**

NECK: 20/400 SHAPE: ROUND MATERIAL: BIOBASED HDPE DIAMETER: 30.5 mm HEIGHT: 91.5 mm Accessories: spray & cream pump

### **BOTTLE 30 ML**

NECK: 20/400 SHAPE: ROUND MATERIAL: BIOBASED HDPE DIAMETER: 30.5 mm HEIGHT: 58.3 mm Accessories: spray & cream