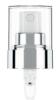

## **CREAM PUMP**

NECK: 20/400 SHAPE: ROUND COLLAR MATERIAL: PP DIAMETER: 30 mm DOSING: 150 | 200 | 300 mcl COVER: PP in matte & shiny finish,