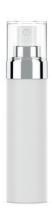

## **SPRAY PUMP**

NECK: 20/400 SHAPE: ROUND COLLAR MATERIAL: PP DIAMETER: 30 mm DOSING: 200 mcl COVER: PP in matte & shiny finish,