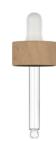

## **DROPPER**

NECK: 20/400 SHAPE: ROUND COLLAR MATERIAL: BEECH WOOD DIAMETER: 29.7 mm GLASS PIPETTE: Ø 7.2 mm TEAT: NITRILE | SILICONE