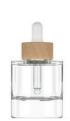

## **DROPPER**

NECK: 20/400 SHAPE: ROUND COLLAR MATERIAL: BEECH WOOD DIAMETER: 29.7 mm GLASS PIPETTE: Ø 7.2 mm TEAT: NITRILE | SILICONE