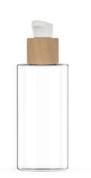

## **CREAM PUMP**

NECK: 20/400 SHAPE: ROUND COLLAR MATERIAL: BEECH WOOD DIAMETER: 29.7 mm DOSING: 200 mcl SAFETY CLIP: PP in MATT FINISH