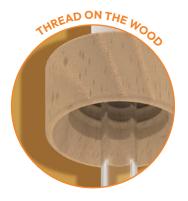

#### UNPACKING Y/OUR SUSTAINABILITY POTENTIAL

**Reduce**: the screwing design of the Re Wood collection has been improved to make it even more sustainable. The jar caps, the dropper rings and the pumps do not screw thanks to a plastic interior, instead **the threading is directly on the wood**, guaranteeing an excellent closure, resistant and durable. This means **less plastic and unnecessary glue on the planet**.