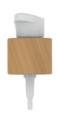

## **CREAM PUMP**

NECK: 20/400 SHAPE: ROUND COLLAR MATERIAL: BEECH WOOD DIAMETER: 29.7 mm DOSING: 200 mcl SAFETY CLIP: PP in MATT FINISH