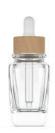

## **DROPPER**

NECK: 20/400 SHAPE: ROUND COLLAR MATERIAL: BEECH WOOD DIAMETER: 29.7 mm GLASS PIPETTE: Ø 7.2 mm TEAT: NITRILE | SILICONE