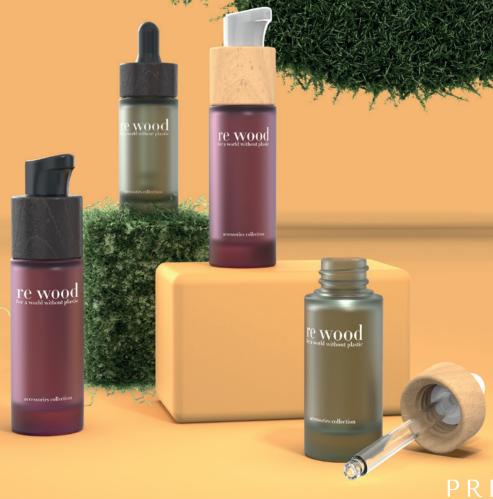

# re wood accessories collection

#### **APPLICATION**

Re Wood is a unique collection of wood accessories with an eco-friendly twist. Ideal for Skincare and Makeup products:

- · Cream · Gel Cream · Lotion · Oils · Serum & Booster
- · Specific Treatment · Primer · BB & CC Cream
- · Concealer · Highlighte · Liquid Blush · Liquid Foundation

#### **FEATURES**

- Innovative and eco-friendly design
- FSC certified wood: the raw material comes from responsibly managed forests, respecting local communities and biodiversity.
- · Matchable with several bottles of our catalog

#### UNPACKING Y/OUR SUSTAINABILITY POTENTIAL

**Reduce**: the screwing design of the Re Wood collection has been improved to make it even more sustainable. The jar caps, the dropper rings and the pumps do not screw thanks to a plastic interior, instead **the threading is directly on the wood**, guaranteeing an excellent closure, resistant and durable. This means **less plastic and unnecessary glue on the planet**.