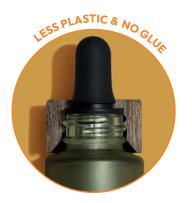

#### UNPACKING Y/OUR SUSTAINABILITY POTENTIAL

**Reduce**: the screwing design of the Re Wood collection has been improved to make it even more sustainable. The jar caps, the dropper rings and the pumps do not screw thanks to a plastic interior, instead **the threading is directly on the wood**, guaranteeing an excellent closure, resistant and durable. This means **less plastic and unnecessary glue on the planet**.