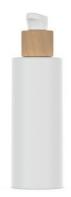

## **CREAM PUMP**

NECK: 20/400 SHAPE: ROUND COLLAR MATERIAL: BEECH WOOD DIAMETER: 29.7 mm DOSING: 200 mcl SAFETY CLIP: PP in MATT FINISH