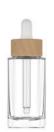

## **DROPPER**

NECK: 20/400 SHAPE: ROUND COLLAR MATERIAL: BEECH WOOD DIAMETER: 29.7 mm GLASS PIPETTE: Ø 7.2 mm TEAT: NITRILE | SILICONE