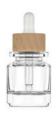

## **DROPPER**

NECK: 20/400 SHAPE: ROUND COLLAR MATERIAL: BEECH WOOD DIAMETER: 29.7 mm GLASS PIPETTE: Ø 7.2 mm TEAT: NITRILE | SILICONE