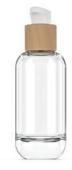

## **CREAM PUMP**

NECK: 20/400 SHAPE: ROUND COLLAR MATERIAL: BEECH WOOD DIAMETER: 29.7 mm DOSING: 200 mcl SAFETY CLIP: PP in MATT FINISH