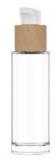

## **CREAM PUMP**

NECK: 20/400 SHAPE: ROUND COLLAR MATERIAL: BEECH WOOD DIAMETER: 29.7 mm DOSING: 200 mcl SAFETY CLIP: PP in MATT FINISH