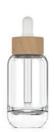

## **DROPPER**

NECK: 20/400 SHAPE: ROUND COLLAR MATERIAL: BEECH WOOD DIAMETER: 29.7 mm GLASS PIPETTE: Ø 7.2 mm TEAT: NITRILE | SILICONE