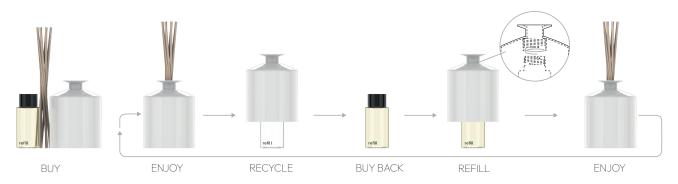

## **BUY, RECYCLE, REFILL...REPEAT!**

### UNPACKING Y/OUR SUSTAINABILITY POTENTIAL

**Reuse**: Jingo is a perfect design solution to respect the environment, it's a refillable packaging with BIOBASED PP and PCR-PET eco-friendly materials.