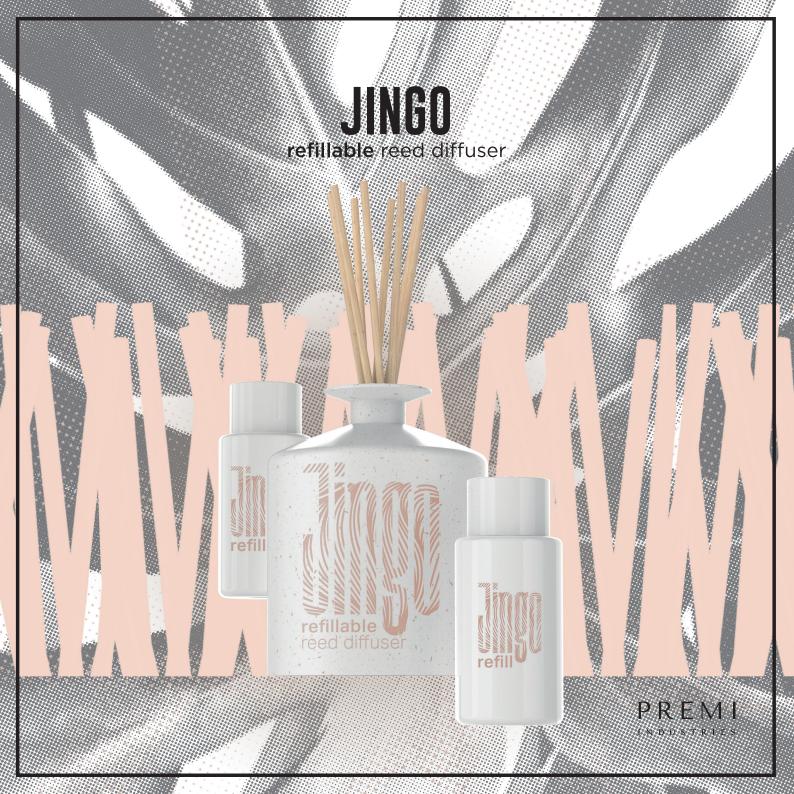

# JINGO refillable reed diffuser

### APPLICATION

The Jingo is an eco-friendly refillable reed diffuser ideal for home fragrance products.

#### FEATURES

- Eye catching
- Unique and exclusive design
- Refillable packaging solution