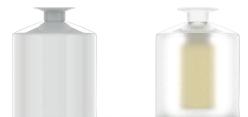

# JINGO refillable reed diffuser

### APPLICATION

The Jingo is an eco-friendly refillable reed diffuser ideal for home fragrance products.

## JINGO HOLDER

NECK: SPECIAL SHAPE: ROUND MATERIAL: PP | BIOBASED PP DIAMETER: 78.3 mm HEIGHT: 102 mm Accessories: 6 sticks

## **REFILL PURE 50 ML**

NECK: 24/410 SHAPE: ROUND MATERIAL: PET | PCR-PET DIAMETER: 36 mm HEIGHT: 78.3 mm Accessories: cap in pp | BIOBASED PP

### DECORATION

OPAQUE + CLEAR REFILL

NATURAL PP + COLOURED REFILL

**Jingo Holder decoration** Varnishing, screen printing, hot stamping. Shiny, semi-transparent, special master.