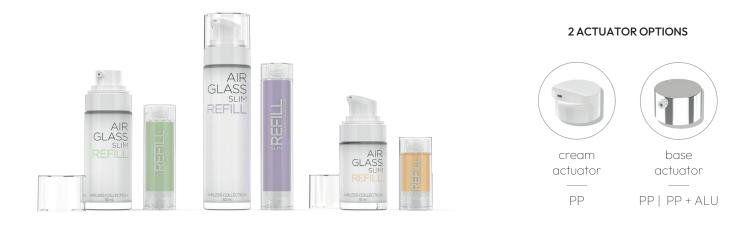

#### **FEATURES**

- Fully recyclable glass
- Two actuator design options
- Slim & ergonomic design
- Reuse & refill concept

AIRLESS COLLECTION 30 ml