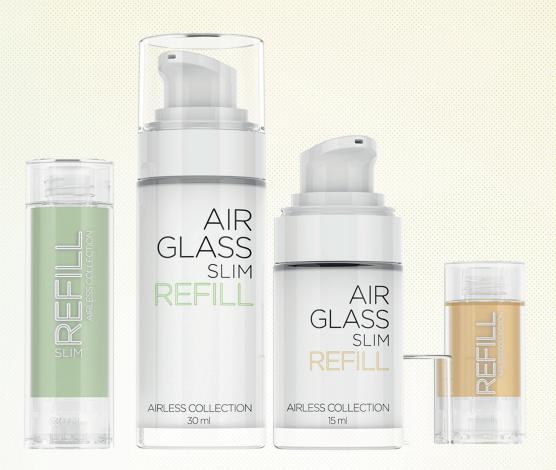

# REFILLABLE GLASS AIRLESS

Experience the benefits of airless technology in a luxury refillable glass bottle: an eco-design alternative to common airless plastic packaging for both prestige and masstige beauty products. Airglass Slim Refill Cream is available in 3 sizes: 50, 30, 15 ml.

#### **FEATURES**

- Fully recyclable glass
- Two actuator design options
- Slim & ergonomic design
- Reuse & refill concept

AIRLESS COLLECTION 30 ml