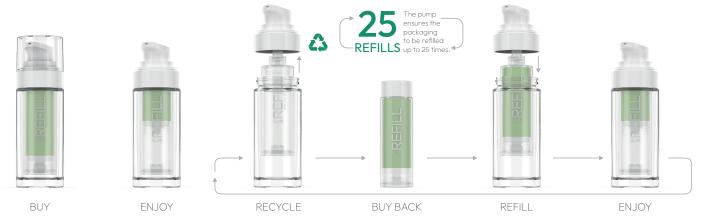

### UNPACKING Y/OUR SUSTAINABILITY POTENTIAL

**Reuse**: Airglass Slim Refill Cream allows the glass bottle to be reused up to 25 times. Customers can reuse the glass packaging and refill it, thanks to the innovative mechanism designed by Berlin Packaging | Premi Industries.

### BUY, RECYCLE, REFILL...REPEAT!