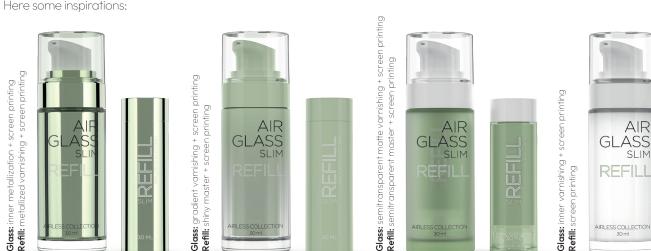

#### DECORATION

Get a new luxurious and faboulous look for your beauty product! Here some inspirations:

#### **Glass** decoration

External varnishing, inner varnishing, metallization, acid etching, partial acid etching, screen printing, organic and ceramic screen printing, UV screen printing, "precious metals" screen printing, hot stamping, inkjet, 3D inkjet, laser etching.

#### Slim Refill bottle decoration

Airless Slim Refill bottles available in different colours and finishes: shiny, semi transparent, special master.

AIRLESS COLLECTION