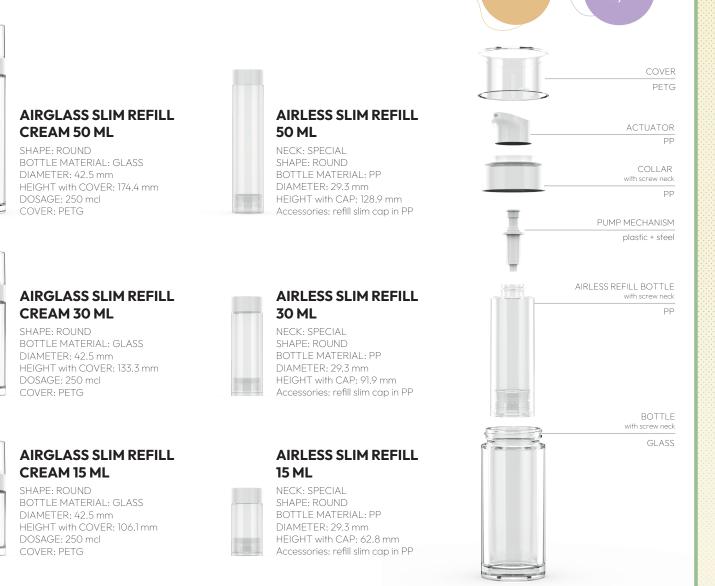

UNPACKING Y/OUR SUSTAINABILITY POTENTIAL

**Reuse**: Airglass Slim Refill Cream allows the glass bottle to be reused up to 25 times. Customers can reuse the glass packaging and refill it, thanks to the innovative mechanism designed by Berlin Packaging | Premi Industries.



**Recycle:** Airglass Slim Refill Cream is the perfect packaging solution to help the environment. Its components can be easily separated and differentiated by material.

### BUY, RECYCLE, REFILL...REPEAT!



# REFILLABLE GLASS AIRLESS

Experience the benefits of airless technology in a luxury refillable glass bottle: an eco-design alternative to common airless plastic packaging for both prestige and masstige beauty products. Airglass Slim Refill Cream is available in 3 sizes: 50, 30, 15 ml.

### **TECHNICAL DETAILS**



# AIRGLASS SLIM REFILL CREAM

#### APPLICATION

Ideal for beauty products:

- Primer Foundation Highlighter Face Cream Face Mask
- Styling Hair Cream 
  Makeup Remover 
  Gel Cream
- Body Lotion Specific Treatment Serum Hair Treatment

#### **BENEFITS OF THE AIRLESS TECHNOLOGY**



#### DECORATION

Get a new luxurious and faboulous look for your beauty product! Here some inspirations:



#### **Glass** decoration

External varnishing, inner varnishing, metallization, acid etching, partial acid etching, screen printing, organic and ceramic screen printing, UV screen printing, "precious metals" screen printing, hot stamping, inkjet, 3D inkjet, laser etching.

#### Slim Refill bottle decoration

Airless Slim Refill bottles available in different colours and finishes: shiny, semi transparent