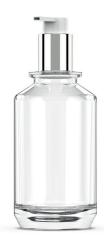

# **BOTTLE 100 ML**

NECK: 20/400 SHAPE: ROUND MATERIAL: GLASS DIAMETER: 55 mm HEIGHT: 92.2 mm Accessories: cream & spray pump, dropper, screw cap