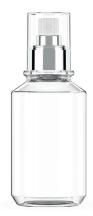

# **BOTTLE 30 ML**

NECK: 20/400 SHAPE: ROUND MATERIAL: GLASS DIAMETER: 42.7 mm HEIGHT: 60.8 mm Accessories: cream & spray pump, dropper, screw cap