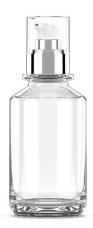

# **BOTTLE 50 ML**

NECK: 20/400 SHAPE: ROUND MATERIAL: GLASS DIAMETER: 47.8 mm HEIGHT: 75.8 mm Accessories: cream & spray pump, dropper, screw cap