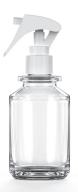

# **BOTTLE 125 ML**

NECK: 24/410 SHAPE: ROUND MATERIAL: GLASS DIAMETER: 56.8 mm HEIGHT: 95.7 mm Accessories: cream & spray pump, dispenser pump, screw cap, disc top, mini trigger, home fragrance cap and sticks

#### **BOTTLE 200 ML**

NECK: 24/410 SHAPE: ROUND MATERIAL: GLASS DIAMETER: 63.2 mm HEIGHT: 118.15 mm Accessories: cream & spray pump, dispenser pump, screw cap, mini trigger, home fragrance cap and sticks

#### **BOTTLE 300 ML**

NECK: 24/410 SHAPE: ROUND MATERIAL: GLASS DIAMETER: 70.5 mm HEIGHT: 132.35 mm Accessories: cream & spray pump, dispenser pump, screw cap, mini trigger, home fragrance cap and sticks