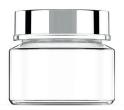

### JAR 50 ML

NECK: 45/400 SHAPE: ROUND MATERIAL: GLASS DIAMETER: 64 mm HEIGHT: 42.2 mm Accessories: cap in pp | wood | abs | alu | san