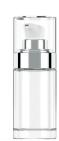

#### **FEATURES**

- · Pratical and easy dispensing system
- · Ergonomic shape
- Matchable with different bottle sizes.

# **TECHNICAL DETAILS**



# **CREAM PUMP**

NECK: 20/400 | 24/410 SHAPE: ROUND MATERIAL: GLASS COLLAR MATERIAL: PP DIAMETER: 35 mm DOSING: 300 | 200 | 150 mcl COVER 20/400: PP in MATT & SHINY FINISH COVER 24/410: PP in MATT & SHINY FINISH



# **SPRAY PUMP**

NECK: 20/400 | 24/410 SHAPE: ROUND MATERIAL: GLASS COLLAR MATERIAL: PP DIAMETER: 35 mm DOSING: 200 mcl COVER 20/400: PP in MATT

& SHINY FINISH COVER 24/410: PP in MATT & SHINY FINISH

#### **MIX & MATCH**

Ice pumps adapt to a wide variety of our bottles with different design. Discover all the matches!



HEAVY 15 ML BOTTLE ICE CREAM PUMP



HEAVY 50 ML BOTTLE ICE SPRAY PUMP



LUXE 30 ML BOTTLE ICE SPRAY PUMP



PURE 30 ML BOTTLE
ICE CREAM PUMP



PURE 100 ML BOTTLE ICE SPRAY PUMP

# **DECORATION**

Apply your logo or get a unique look!

Accessories can be customized with many decorations: varnishing, screen printing, hot stamping, metallization.



www.premispa.com info@premispa.com