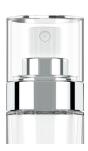

# **CREAM PUMP**

NECK: 20/400 | 24/410 SHAPE: ROUND MATERIAL: GLASS COLLAR MATERIAL: PP DIAMETER: 35 mm DOSING: 300 | 200 | 150 mcl COVER 20/400: PP in MATT & SHINY FINISH COVER 24/410: PP in MATT & SHINY FINISH

# **SPRAY PUMP**

NECK: 20/400 | 24/410 SHAPE: ROUND MATERIAL: GLASS COLLAR MATERIAL: PP DIAMETER: 35 mm DOSING: 200 mcl COVER 20/400: PP in MATT

& SHINY FINISH COVER 24/410: PP in MATT & SHINY FINISH