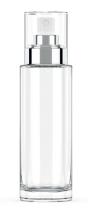

d easy dispensing system
- · Ergonomic shape
- Matchable with different bottle sizes.

# **TECHNICAL DETAILS**



# **CREAM PUMP**

NECK: 20/400 | 24/410 SHAPE: ROUND MATERIAL: GLASS COLLAR MATERIAL: PP DIAMETER: 35 mm DOSING: 300 | 200 | 150 mcl COVER 20/400: PP in MATT & SHINY FINISH COVER 24/410: PP in MATT & SHINY FINISH



# **SPRAY PUMP**

NECK: 20/400 | 24/410 SHAPE: ROUND MATERIAL: GLASS COLLAR MATERIAL: PP DIAMETER: 35 mm DOSING: 200 mcl COVER 20/400: PP in MATT

& SHINY FINISH COVER 24/410: PP in MATT & SHINY FINISH

#### **MIX & MATCH**

Ice pumps adapt to a wide variety of our bottles with different design. Discover all the matches!



HEAVY 15 ML BOTTLE ICE CREAM PUMP



HEAVY 50 ML BOTTLE ICE SPRAY PUMP



LUXE 30 ML BOTTLE ICE SPRAY PUMP



PURE 30 ML BOTTLE
ICE CREAM PUMP



PURE 100 ML BOTTLE ICE SPRAY PUMP

# **DECORATION**

Apply your logo or get a unique look!

Accessories can be customized with many decorations: varnishing, screen printing, hot stamping, metallization.



www.premispa.com info@premispa.com