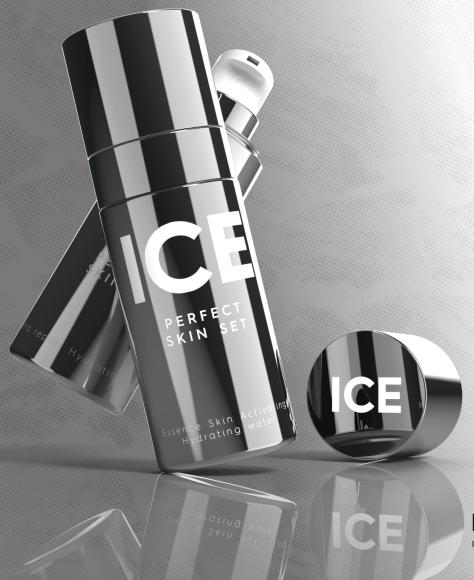

# ICE

ACCESSORIES COLLECTION

PREMI INDUSTRIES

# ICE COLLECTION

# **APPLICATION**

Ice accessories for Skincare & Makeup beauty products:

- · Cream · Lotion · Liquid Foundation · Oils
- · Moisturizing Water · Specific Treatment

#### **FEATURES**

- · Pratical and easy dispensing system
- · Ergonomic shape
- Matchable with different bottle sizes.