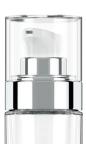

# **CREAM PUMP**

NECK: 20/400 | 24/410 SHAPE: ROUND MATERIAL: GLASS COLLAR MATERIAL: PP DIAMETER: 35 mm DOSING: 300 | 200 | 150 mcl COVER 20/400: PP in MATT & SHINY FINISH COVER 24/410: PP in MATT & SHINY FINISH

# **SPRAY PUMP**

NECK: 20/400 | 24/410 SHAPE: ROUND MATERIAL: GLASS COLLAR MATERIAL: PP DIAMETER: 35 mm DOSING: 200 mcl COVER 20/400: PP in MATT

& SHINY FINISH COVER 24/410: PP in MATT & SHINY FINISH