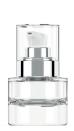

# **CREAM PUMP**

NECK: 20/400 | 24/410 SHAPE: ROUND MATERIAL: GLASS COLLAR MATERIAL: PP DIAMETER: 35 mm DOSING: 300 | 200 | 150 mcl COVER 20/400: PP in MATT & SHINY FINISH COVER 24/410: PP in MATT & SHINY FINISH

# **SPRAY PUMP**

NECK: 20/400 | 24/410 SHAPE: ROUND MATERIAL: GLASS COLLAR MATERIAL: PP DIAMETER: 35 mm DOSING: 200 mcl COVER 20/400: PP in MATT

& SHINY FINISH COVER 24/410: PP in MATT & SHINY FINISH