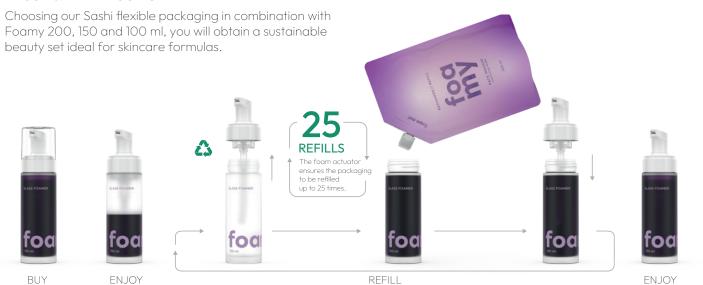

**Reuse**: Foamy can be refilled with Sashi flexible packaging in a few easy steps!

## **REUSE & REFILL CONCEPT**