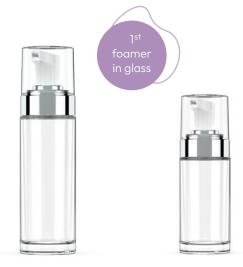

### **FEATURES**

- · The first foamer in glass, fully recyclable
- · Distinctive foam actuator design
- · Important size impression
- · Many decorations available on glass bottle