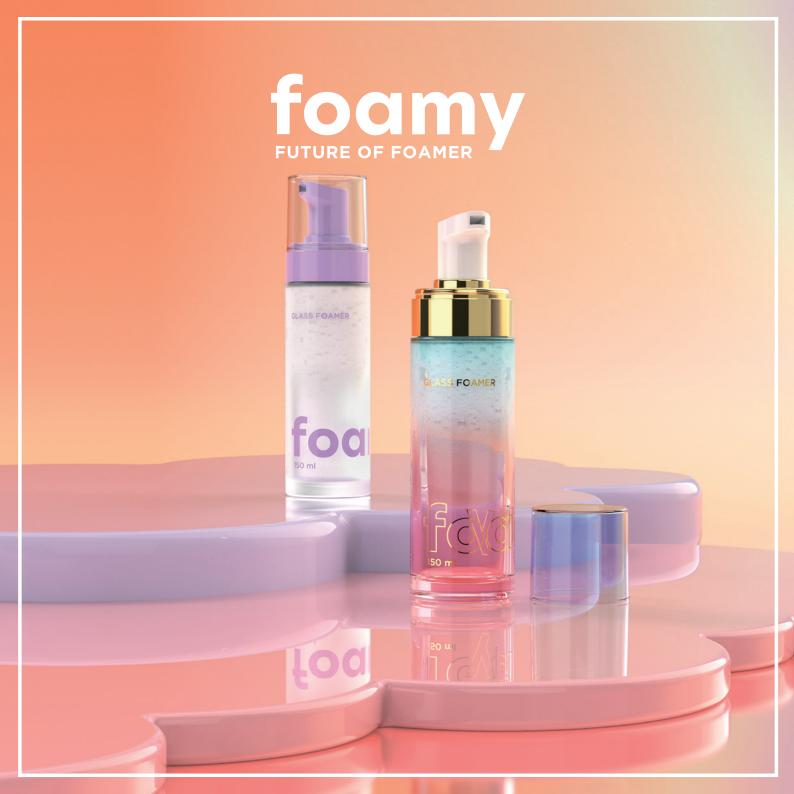

# foamy future of foamer

### **FOAMY 150 ML**

NECK: SPECIAL SHAPE: ROUND BOTTLE MATERIAL: GLASS DIAMETER: 51,25 mm HEIGHT with COVER: 191 mm DOSAGE: 600 mcl COVER: PETG

# FOAMY 100 ML

NECK: SPECIAL SHAPE: ROUND BOTTLE MATERIAL: GLASS DIAMETER: 51.25 mm HEIGHT with COVER: 162 mm DOSAGE: 600 ml COVER: PETG

### **FEATURES**

- · The first foamer in glass, fully recyclable
- · Distinctive foam actuator design
- · Important size impression
- · Many decorations available on glass bottle