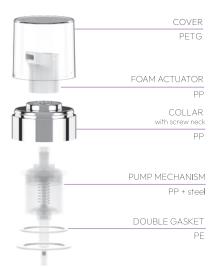

### **FOAMY 150 ML**

NECK: SPECIAL SHAPE: ROUND BOTTLE MATERIAL: GLASS DIAMETER: 51,25 mm HEIGHT with COVER: 191 mm DOSAGE: 600 mcl COVER: PETG

# FOAMY 100 ML

NECK: SPECIAL SHAPE: ROUND BOTTLE MATERIAL: GLASS DIAMETER: 51.25 mm HEIGHT with COVER: 162 mm DOSAGE: 600 ml COVER: PETG

**Recycle**: the components of the foamer can be easily separated and differentiated by material. Respect the environment!

PCR-HDPE is a plastic obtained from the packaging that has been used by consumers, properly disposal, recycled, re-treated and put back on the market! Our PCR-HDPE bottles are made of three layers: the inner and outer layers are in HDPE, while the middle one is in PCR-HDPE.