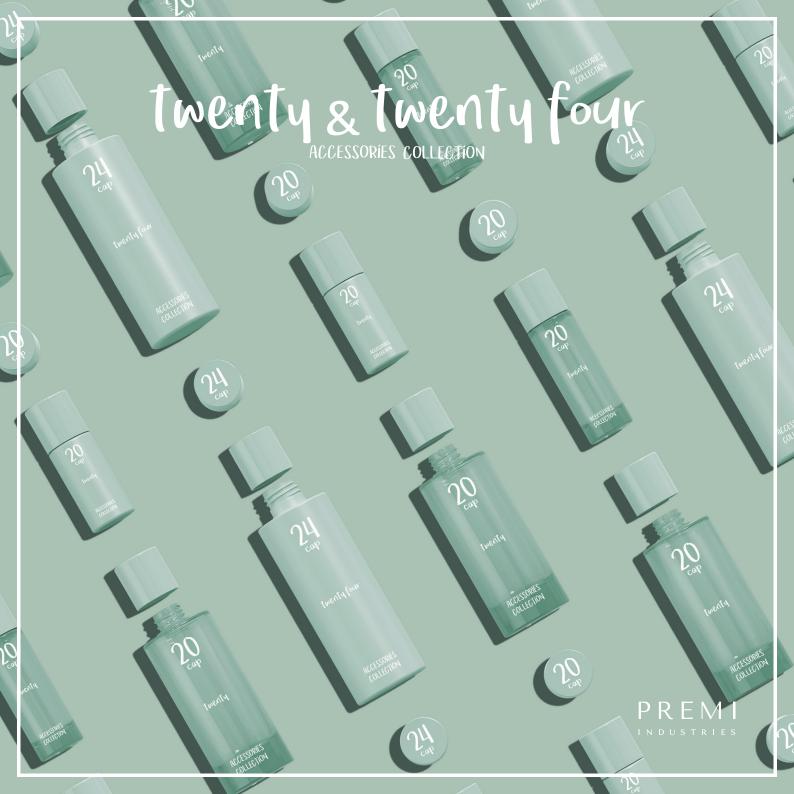

# twenty & twenty four

### **APPLICATION**

Screw caps ideal for beauty care products:

- · Serum · Eye Contour · Booster · Oils · Beard Oil
- · Hair Treatment · Blush · Highlighter · Primer
- · Lotion · Cream · Specific Treatment · Moisturizing Water

#### **FEATURES**

- · Mono-material accessories\*
- · Double wall caps
- Matchable with many of our glass and plastic bottles in different sizes

\*gasket in PE