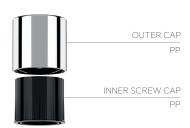

#### **FEATURES**

- · Mono-material accessories\*
- · Double wall caps
- Matchable with many of our glass and plastic bottles in different sizes

\*gasket in PE

### **TECHNICAL DETAILS**

# TWENTY SCREW CAP

NECK: 20/400 SHAPE: ROUND MATERIAL: PP DIAMETER: 30 mm HEIGHT: 29.5 mm

# TWENTY FOUR SCREW CAP

NECK: 24/410 SHAPE: ROUND MATERIAL: PP DIAMETER: 30 mm HEIGHT: 29.5 mm