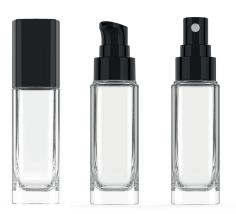

#### **BOTTLE 30 ML**

NECK: 20/400 SHAPE: SQUARE MATERIAL: GLASS

DIMENSION: 30.8 x 30.8 mm HEIGHT with SIDE COVER: 76.2 mm

Accessories: Side spray & cream pump, Smarty dropper

# **SIDE CREAM PUMP**

NECK: 20/400
COVER SHAPE: SQUARE
COLLAR SHAPE: ROUND
COLLAR MATERIAL: PP
DIAMETER: 26.8 mm
DOSING: 250 mcl
COVER: PP in SHINY FINISH
SAFETY CLIP: PP in MATTE FINISH

# SIDE SPRAY PUMP

NECK: 20/400 COVER SHAPE: SQUARE COLLAR SHAPE: ROUND COLLAR MATERIAL: PP DIAMETER: 26.8 mm DOSING: 250 mcl COVER: PP in SHINY FINISH