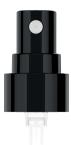

# SIDE SPRAY PUMP

NECK: 20/400 COVER SHAPE: SQUARE COLLAR SHAPE: ROUND COLLAR MATERIAL: PP DIAMETER: 26.8 mm DOSING: 250 mcl COVER: PP in SHINY FINISH