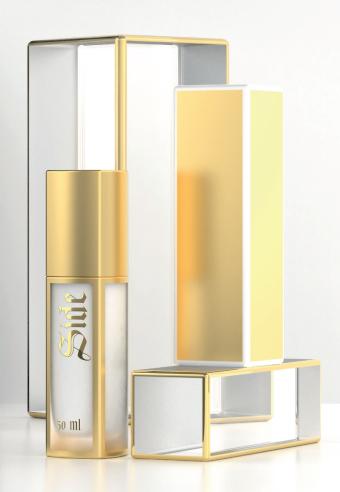

### **APPLICATION**

Side is the perfect packaging solution for Makeup and Skincare formulas:

- Eye Countour Primer Foundation BB cream
- · Concealer · Moisturizing Water · Cream · Oils
- · Serum & Booster · Specific Treatment

### **FEATURES**

- · Top level quality glass bottle
- · Slim & square shape
- · Full body design with Side pump and cover

#### **BOTTLE 30 ML**

NECK: 20/400 SHAPE: SQUARE MATERIAL: GLASS

DIMENSION: 30.8 x 30.8 mm HEIGHT with SIDE COVER: 76.2 mm

Accessories: Side spray & cream pump, Smarty dropper

### **Accessories decoration**

Apply your logo or get a unique look!

Accessories can be customized with many decorations: screen printing, hot stamping, coating, metallization.

## Glass decoration

External varnishing, metallization, acid etching, partial acid etching, screen printing, organic and ceramic screen printing, UV screen printing, "precious metals" screen printing, hot stamping, inkjet, 3D inkjet, laser etching.