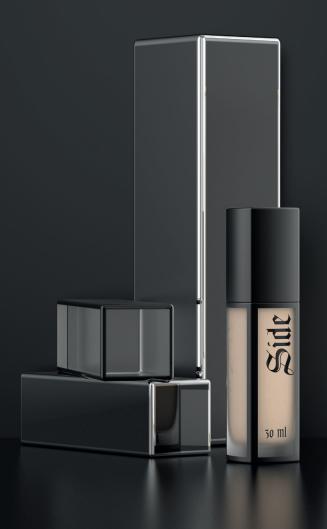

### **APPLICATION**

Side is the perfect packaging solution for Makeup and Skincare formulas:

- Eye Countour Primer Foundation BB cream
- · Concealer · Moisturizing Water · Cream · Oils
- · Serum & Booster · Specific Treatment

### **FEATURES**

- · Top level quality glass bottle
- · Slim & square shape
- · Full body design with Side pump and cover

#### **BOTTLE 30 ML**

NECK: 20/400 SHAPE: SQUARE MATERIAL: GLASS

DIMENSION: 30.8 x 30.8 mm HEIGHT with SIDE COVER: 76.2 mm

Accessories: Side spray & cream pump, Smarty dropper