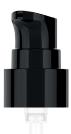

# **SIDE CREAM PUMP**

NECK: 20/400
COVER SHAPE: SQUARE
COLLAR SHAPE: ROUND
COLLAR MATERIAL: PP
DIAMETER: 26.8 mm
DOSING: 250 mcl
COVER: PP in SHINY FINISH
SAFETY CLIP: PP in MATTE FINISH