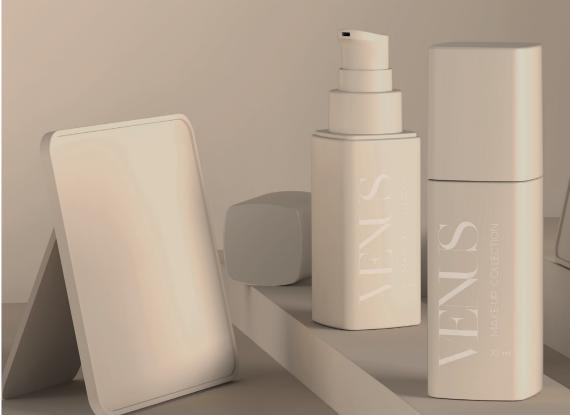

# VENUS TIMELESS & FLAWLESS

PREMI INDUSTRIES

# VENUS COLLECTION

#### **APPLICATION**

Venus is the perfect packaging solution for foundation collection.

Suitable also for others Make up and Skincare formulas:

- · Foundation · Serum & Booster · Lotion · Oils
- · Face Primer · Highlighter · BB & CC Cream · Beard oil

#### **FEATURES**

- · Top level quality glass bottle
- · Iconic shape
- · Full body design with Venus pump and cover