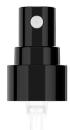

# **VENUS SPRAY PUMP**

NECK: 20/400 COVER SHAPE: SQUARE COLLAR SHAPE: ROUND COLLAR MATERIAL: PP DIAMETER: 26.8 mm DOSING: 250 mcl COVER: PP in SHINY FINISH