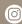

#### **BOTTLE 30 ML**

NECK: 20/400 SHAPE: SQUARE MATERIAL: GLASS DIMENSION: 34.1 x 34.1 mm HEIGHT with VENUS COVER: 111.7 mm Accessories: venus spray & cream pump, luxe dropper

#### **VENUS CREAM PUMP**

NECK: 20/400 COVER SHAPE: SQUARE COLLAR SHAPE: ROUND COLLAR MATERIAL: PP DIAMETER: 26.8 mm DOSING: 250 mcl COVER: PP in SHINY FINISH

# **VENUS SPRAY PUMP**

NECK: 20/400 COVER SHAPE: SQUARE COLLAR SHAPE: ROUND COLLAR MATERIAL: PP DIAMETER: 26.8 mm DOSING: 250 mcl COVER: PP in SHINY FINISH