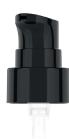

#### **VENUS CREAM PUMP**

NECK: 20/400 COVER SHAPE: SQUARE COLLAR SHAPE: ROUND COLLAR MATERIAL: PP DIAMETER: 26.8 mm DOSING: 250 mcl COVER: PP in SHINY FINISH