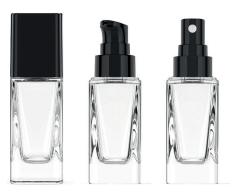

#### **BOTTLE 30 ML**

NECK: 20/400 SHAPE: SQUARE MATERIAL: GLASS DIMENSION: 34.1 x 34.1 mm HEIGHT with VENUS COVER: 111.7 mm Accessories: venus spray & cream pump, luxe dropper

#### **VENUS CREAM PUMP**

NECK: 20/400 COVER SHAPE: SQUARE COLLAR SHAPE: ROUND COLLAR MATERIAL: PP DIAMETER: 26.8 mm DOSING: 250 mcl COVER: PP in SHINY FINISH

# **VENUS SPRAY PUMP**

NECK: 20/400 COVER SHAPE: SQUARE COLLAR SHAPE: ROUND COLLAR MATERIAL: PP DIAMETER: 26.8 mm DOSING: 250 mcl COVER: PP in SHINY FINISH