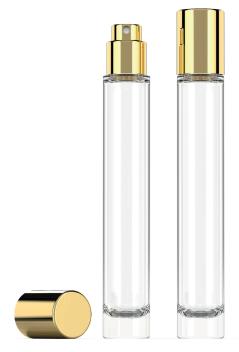

# **BOTTLE 15 ML**

NECK: FEA 15 SHAPE: ROUND BOTTLE MATERIAL: GLASS COVER MATERIAL: PETG DIAMETER: 20.4 mm HEIGHT: 113 mm WEIGHT: 48 g

#### **FEATURES**

- · Iconic design
- Top level quality glass
- · Perfect size to carry around
- · Easy to handle pocket use

#### **Accessories decoration**

Variety of finishing options available.