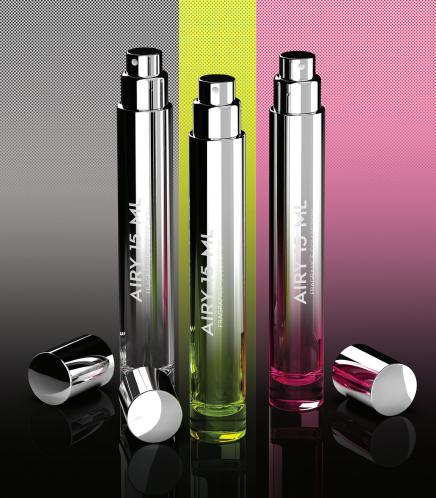

# **BOTTLE 15 ML**

NECK: FEA 15 SHAPE: ROUND BOTTLE MATERIAL: GLASS COVER MATERIAL: PETG DIAMETER: 20.4 mm HEIGHT: 113 mm WEIGHT: 48 g

#### **FEATURES**

- · Iconic design
- Top level quality glass
- · Perfect size to carry around
- · Easy to handle pocket use

# AIRY IS THE IDEAL PACKAGING FOR: