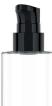

# **CREAM & SPRAY PUMP 30-35**

NECK PUMP 30: 20/400 NECK PUMP 35: 20/400 | 24/410 SHAPE: ROUND COLLAR MATERIAL: PP DIAMETER: 26.8 mm DOSING: 250 mcl COVER Ø 30 mm: PP in MATT, SHINY & METALLIZED FINISH | STYROLUX® in SHINY FINISH COVER Ø 35 mm: PP in MATT, SHINY & METALLIZED FINISH