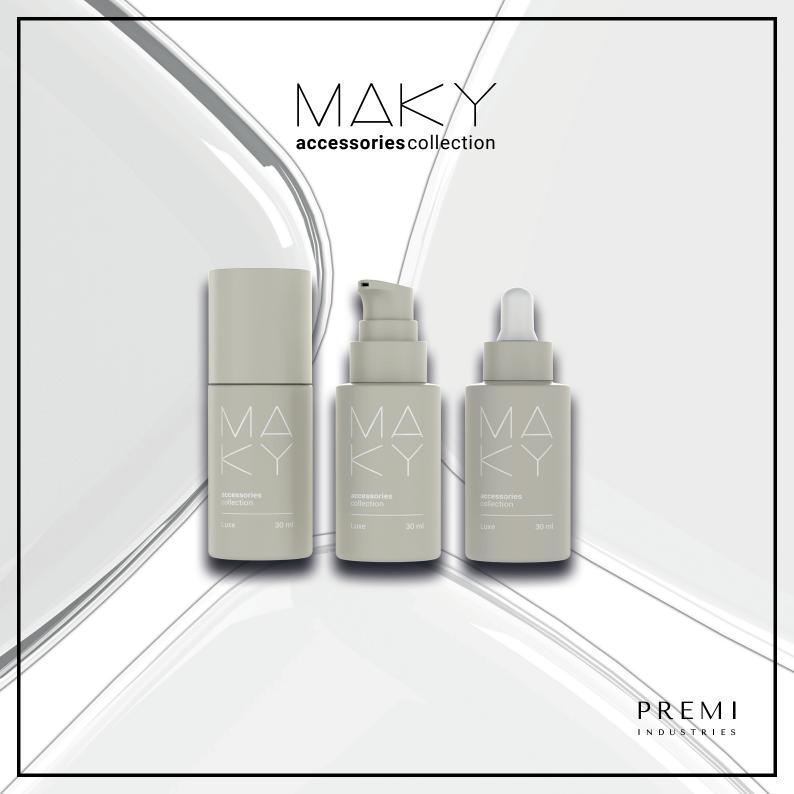

# $M \triangle K Y_{accessories}$ collection

#### APPLICATION

Maky is a well-rounded accessories collection, composed by cream pump, spray pump and dropper, suitable for Skincare and Makeup beauty products:

- Eye Countour 
  Primer 
  Foundation 
  BB cream 
  Concealer
- Moisturizing Water 
  Cream 
  Oils 
  Serum & Booster
- Specific Treatment

### **FEATURES**

- Modern elegance
- Practical and easy dispensing system
- The dropper guarantees precise application
- Matchable with many alass bottles of our collection