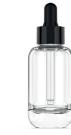

## DROPPER

NECK: 20/400 SHAPE: ROUND COLLAR MATERIAL: PP DIAMETER: 23.5 mm GLASS PIPETTE: Ø 7.2 mm TEAT: NITRILE | SILICONE