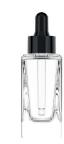

## DROPPER

NECK: 20/400 SHAPE: ROUND COLLAR MATERIAL: PP DIAMETER: 23.5 mm GLASS PIPETTE: Ø 7.2 mm TEAT: NITRILE | SILICONE