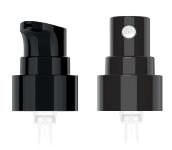

# **CREAM & SPRAY PUMP 30-35**

NECK PUMP 30: 20/400 NECK PUMP 35: 20/400 | 24/410 SHAPE: ROUND COLLAR MATERIAL: PP DIAMETER: 26.8 mm DOSING: 250 mcl COVER Ø 30 mm: PP in MATT, SHINY & METALLIZED FINISH | STYROLUX® in SHINY FINISH COVER Ø 35 mm: PP in MATT, SHINY & METALLIZED FINISH