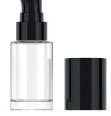

# **CREAM & SPRAY PUMP 30-35**

NECK PUMP 30: 20/400 NECK PUMP 35: 20/400 | 24/410 SHAPE: ROUND COLLAR MATERIAL: PP DIAMETER: 26.8 mm DOSING: 250 mcl COVER Ø 30 mm: PP in MATT, SHINY & METALLIZED FINISH | STYROLUX® in SHINY FINISH COVER Ø 35 mm: PP in MATT, SHINY & METALLIZED FINISH