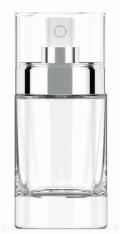

# **SNOW SPRAY PUMP**

NECK: 20/400 SHAPE: ROUND MATERIAL: PP DIAMETER: 48 mm DOSING: 200 mcl COVER: PP in SHINY FINISH STYROLUX® in MATTE & SHINY FINISH