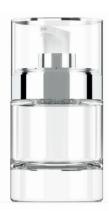

## **SNOW CREAM PUMP**

NECK: 20/400 SHAPE: ROUND MATERIAL: PP DIAMETER: 48 mm DOSING: 150 | 200 | 300 mcl COVER: PP in SHINY FINISH STYROLUX® in MATTE & SHINY FINISH