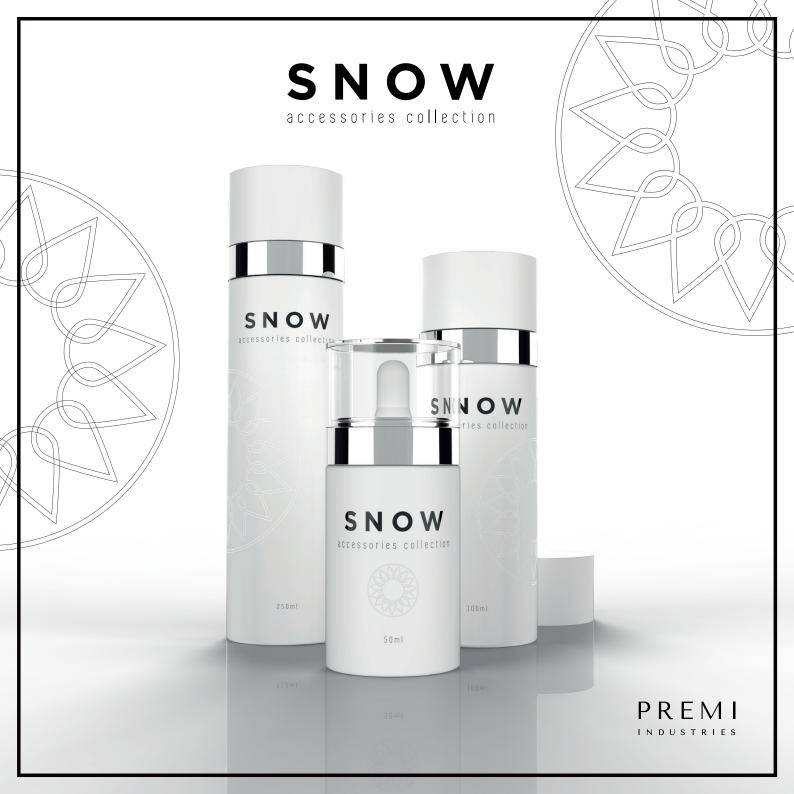

# **SNOW** collection

#### **FEATURES**

- · Elegant style and full body beauty collection
- · Precise and accurate dispensing system
- · Matchable with Heavy collection: glass and plastic bottles

#### **SNOW DROPPER**

NECK: 20/400 SHAPE: ROUND COLLAR MATERIAL: PP DIAMETER: 48 mm GLASS PIPETTE: Ø 7.2 mm TEAT: NITRILE | SILICONE COVER: PP in SHINY FINISH STYROLUX® in MATTE & SHINY FINISH