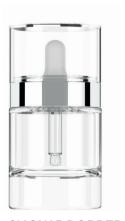

#### **SNOW DROPPER**

NECK: 20/400 SHAPE: ROUND COLLAR MATERIAL: PP DIAMETER: 48 mm GLASS PIPETTE: Ø 7.2 mm TEAT: NITRILE | SILICONE COVER: PP in SHINY FINISH STYROLUX® in MATTE & SHINY FINISH